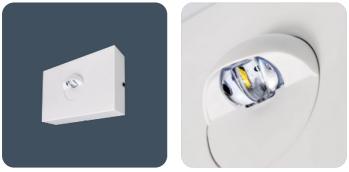

## Wall mounted emergency luminaires with SmartScan wireless technology

LED emergency luminaires for wall mounting with SmartScan wireless communication. Superb optical performance means fewer luminaires are required. Three hour, non-maintained emergency operation.

Applications: stairwells and corridors.

- Ideal for use in stairwell or corridor applications
- Three hour, non-maintained emergency operation
- Low power consumption (2 W total)
- Status indicator shows operational condition
- Simple to install, full status reporting SmartScan wireless communication versions