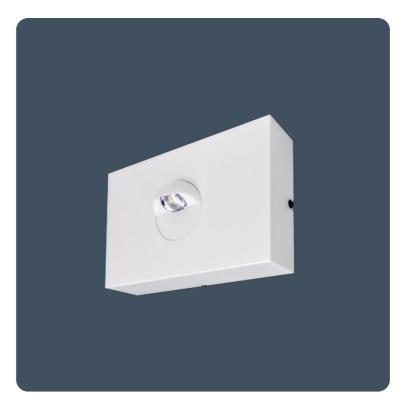

## Wall mounted emergency luminaires with SmartScan wireless technology

LED emergency luminaires for wall mounting with SmartScan wireless communication. Superb optical performance means fewer luminaires are required. Three hour, non-maintained emergency operation.

Applications: stairwells and corridors.

- Ideal for use in stairwell or corridor applications
- Three hour, non-maintained emergency operation
- Low power consumption (2 W total)
- Status indicator shows operational condition
- Simple to install, full status reporting SmartScan wireless communication versions