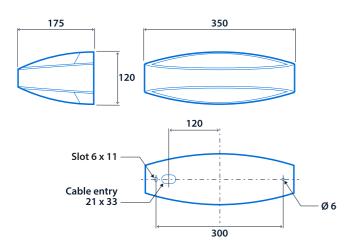

20 W 13 W - 23 W LED power Circuit power

# Clara 180



#### LED characteristics

| CRI                     | 80+                                  | Colour temperature | 4000 K |  |
|-------------------------|--------------------------------------|--------------------|--------|--|
| Rated life (hours)      | 100 K - L80/B10                      |                    |        |  |
|                         |                                      |                    |        |  |
| Compliance              |                                      |                    |        |  |
| UKCA                    | Yes                                  | CE                 | Yes    |  |
| Energy efficiency class | This product contains a light source |                    |        |  |

### Dimensions



of energy efficiency class B





### Clara 180





**Click or scan here** View Clara 180 variants using our online filtering tool



Information is correct as of 30 Jan 2025, however must not be interpreted as a guarantee of individual product performance and/or characteristics. We reserve the right to alter specifications and designs without prior notice.