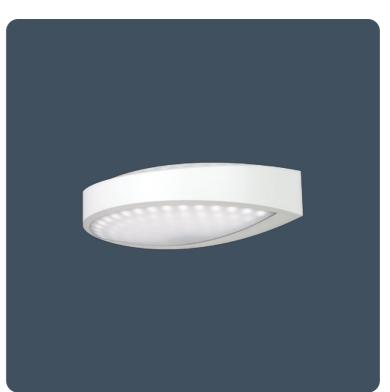

## Clara 180

#### Wall mounted LED up and downlighters

The unique form and functional design of the Clara 180 provide a stylish architectural luminaire for interior applications.Clara 180 uses medium power LEDs mounted onto specially designed circuit boards which provide excellent thermal management and LED failure protection. A super efficient reflector directs the light out of the luminaire and achieves 134.6 lumens per circuit watt.Please also see Clara 90 and Clara 360.

Applications: corridors, stairwells, reception areas, meeting rooms, pillars in open plan offices.

- Can be mounted horizontally or vertically
- Up and downlighter or uplighter only version
- SmartScan wireless technology removes the need for control cabling. Ideal for retro-fit