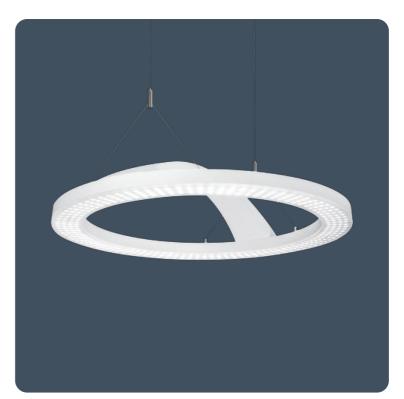

# Clara 720

#### High efficiency LED pendant luminaires

Circular pendant luminaire with die-cast aluminium body and a choice of satin sparkle or opal diffuser. Direct and indirect illumination with red, green and blue uplight facility. Surface mounted option available.

Applications: Atriums, reception areas, retail, schools, stairwells.

- High efficiency satin sparkle or opal polycarbonate diffuser
- Direct/indirect illumination
- Uplight white as standard with red, green and blue options
- Supplied fully assembled
- Suspended or surface mounted versions
- SmartScan wireless technology removes the need for control cabling. Ideal for retro-fit