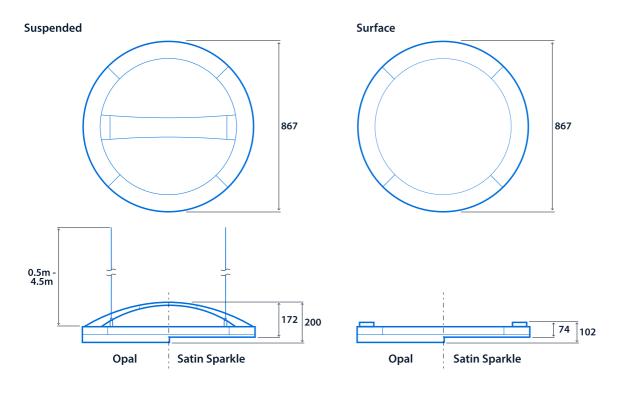

our temperature | 4000 K |
|-------------------------|-------------------------------------------------------------------|--------------------|--------|
| Rated life (hours)      | 100 K - L70/B10                                                   |                    |        |
|                         |                                                                   |                    |        |
| Compliance              |                                                                   |                    |        |
| UKCA                    | Yes                                                               | CE                 | Yes    |
| Energy efficiency class | This product contains a light source of energy efficiency class B |                    |        |

### Dimensions



### Clara 720







**Click or scan here** View Clara 720 variants using our online filtering tool



Information is correct as of 30 Jan 2025, however must not be interpreted as a guarantee of individual product performance and/or characteristics. We reserve the right to alter specifications and designs without prior notice.