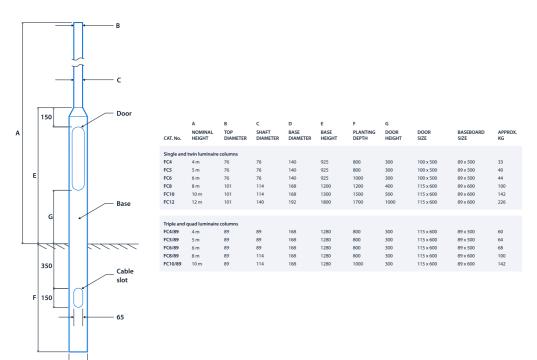

#### Specification

MountingColumnNominal size4 m5 m6 m8 m10 m12 m

### Dimensions

Information is correct as of 20 Dec 2024, however must not be interpreted as a guarantee of individual product performance and/or characteristics. We reserve the right to alter specifications and designs without prior notice.