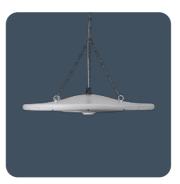

### High performance LED high bay luminaires

The Comboseal Plus is a high efficiency, IP66, circular LED luminaire for high and low bay applications, designed to be used as a direct replacement for traditional single point suspended discharge luminaires up to 400 W.

The Comboseal Plus is available in 160 W and 250 W with broad distribution capable of producing up to 41,100 lumens of white light, with colour rendition greater than 80 CRI. SmartScan versions with integral PIR suitable for mounting up to 18 m.

Applications: Cold stores, general industrial areas, manufacturing, food processing, leisure centres, high level racking aisles, retail and commercial areas

- Strong high pressure die-cast aluminium body
- Clear flat toughened/safety glass cover
- Smooth wipe clean surfaces, no dust traps
- Integral high efficiency driver
- Extremely efficient and long system life up to 100,000 hours
- SmartScan wireless technology removes the need for control cabling. Ideal for retro-fit