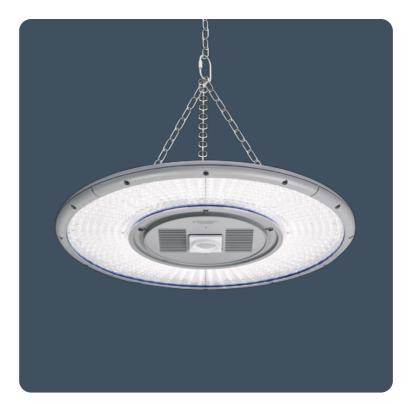

## Comboseal Plus

### High performance LED high bay luminaires

The Comboseal Plus is a high efficiency, IP66, circular LED luminaire for high and low bay applications, designed to be used as a direct replacement for traditional single point suspended discharge luminaires up to 400 W.

Applications: Cold stores, general industrial areas, manufacturing, food processing, leisure centres, high level racking aisles, retail and commercial areas

- Strong high pressure die-cast aluminium body
- Clear flat toughened/safety glass cover
- Smooth wipe clean surfaces, no dust traps
- Integral high efficiency driver
- Extremely efficient and long system life up to 100,000 hours
- SmartScan wireless technology removes the need for control cabling. Ideal for retro-fit