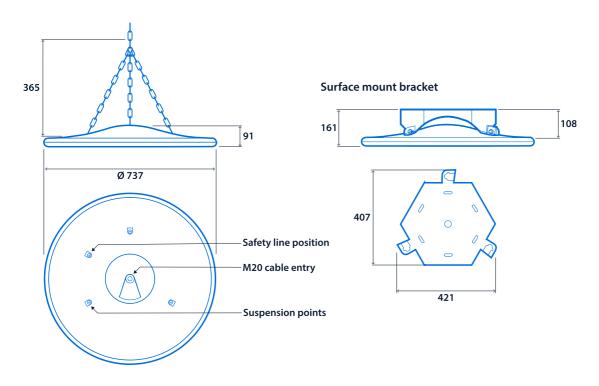

clean surfaces, no dust traps
- Integral high efficiency driver
- Extremely efficient and long system life up to 100,000 hours
- SmartScan wireless technology removes the need for control cabling. Ideal for retro-fit



Up to IP66

Up to 165.1 LL/CW





### **Specification**

Mounting Suspended IP rating Up to IP66

Max presence detection height 18 m

### Lighting

 Optic
 Clear cover
 Lumen output
 27,580 lm - 41,100 lm

Efficacy Up to 165.1 LL/CW

### **Power**

LED power 160 W - 250 W Circuit power 167 W - 268 W

#### LED characteristics

CRI 80+ Colour temperature 4000 K

Rated life (hours) 100 K - L70/B10

# **Comboseal Plus**



### Compliance

UKCA CE Yes Yes

D Mark Yes Energy efficiency class This product contains a light source

of energy efficiency class B

## **Dimensions**













# **Comboseal Plus**





## Click or scan here

View Comboseal Plus variants using our online filtering tool



Information is correct as of 30 Jan 2025, however must not be interpreted as a guarantee of individual product performance and/or characteristics. We reserve the right to alter specifications and designs without prior notice.