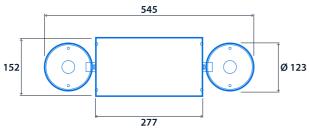

| 3 hours    | Battery specification | Lithium Iron Phosphate (LiFePO4) |
|                                   |            |                       |                                  |
| Power                             |            |                       |                                  |
| LED power (multiple)              | 2 x 4.5 W  | Circuit power         | 2.5 W                            |
|                                   |            |                       |                                  |
| Compliance                        |            |                       |                                  |
| UKCA                              | Yes        | CE                    | Yes                              |

## **Duo-Spot**



#### **Dimensions**

IP20 version





















### Click or scan here

View Duo-Spot variants using our online filtering tool



Information is correct as of 30 Jan 2025, however must not be interpreted as a guarantee of individual product performance and/or characteristics. We reserve the right to alter specifications and designs without prior notice.

# **Duo-Spot**



3