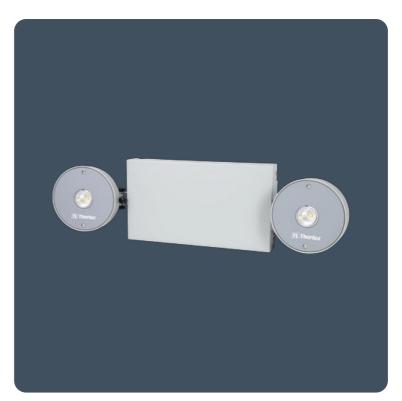

### **Duo-Spot**

# Adjustable emergency twin head spotlights for open areas

The new Duo-Spot is an adjustable 2 x 4.5 W LED twin head emergency light with narrow and wide beam options. It uses long life LiFePO4 cells and the latest high power LEDs.

Applications: Ideally suited for use in areas where more conventional methods of emergency lighting are not practical.

- 3 hour, non-maintained operation
- Available with narrow (29°) or wide (63°) beam
- Adjustable lamp heads
- Suitable for wall or ceiling mounting
- Simple to install, full status reporting SmartScan wireless communication versions