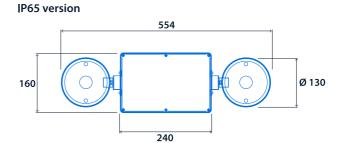

| 3 hours    | Battery specification | Lithium Iron Phosphate (LiFePO4) |
|                                   |            |                       |                                  |
| Power                             |            |                       |                                  |
| LED power (multiple)              | 2 x 4.5 W  | Circuit power         | 2.5 W                            |
|                                   |            |                       |                                  |
| Compliance                        |            |                       |                                  |
| UKCA                              | Yes        | CE                    | Yes                              |

## **Duo-Spot**



#### **Dimensions**

IP20 version





















### Click or scan here

View Duo-Spot variants using our online filtering tool



Information is correct as of 30 Jan 2025, however must not be interpreted as a guarantee of individual product performance and/or characteristics. We reserve the right to alter specifications and designs without prior notice.

# **Duo-Spot**



3