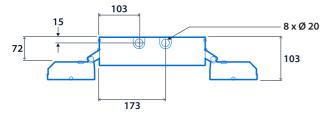

| 3 hours    | Battery specification | Lithium Iron Phosphate (LiFePO4) |
|                                   |            |                       |                                  |
| Power                             |            |                       |                                  |
| LED power (multiple)              | 2 x 4.5 W  | Circuit power         | 2.5 W                            |
|                                   |            |                       |                                  |
| Compliance                        |            |                       |                                  |
| UKCA                              | Yes        | CE                    | Yes                              |

## **Duo-Spot**



#### **Dimensions**

IP20 version





















### Click or scan here

View Duo-Spot variants using our online filtering tool



Information is correct as of 30 Jan 2025, however must not be interpreted as a guarantee of individual product performance and/or characteristics. We reserve the right to alter specifications and designs without prior notice.

# **Duo-Spot**



3