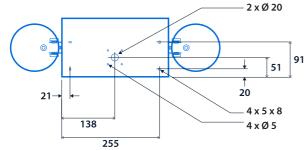

| 3 hours    | Battery specification | Lithium Iron Phosphate (LiFePO4) |
|                                   |            |                       |                                  |
| Power                             |            |                       |                                  |
| LED power (multiple)              | 2 x 4.5 W  | Circuit power         | 2.5 W                            |
|                                   |            |                       |                                  |
| Compliance                        |            |                       |                                  |
| UKCA                              | Yes        | CE                    | Yes                              |

## **Duo-Spot**



#### **Dimensions**

IP20 version





















### Click or scan here

View Duo-Spot variants using our online filtering tool



Information is correct as of 30 Jan 2025, however must not be interpreted as a guarantee of individual product performance and/or characteristics. We reserve the right to alter specifications and designs without prior notice.

# **Duo-Spot**



3