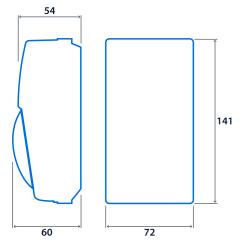

## **Eco Corridor / Area Sensors**



#### Wall mounted passive infra-red detectors

Passive infra-red detectors for wall mounting in corridors or large open plan spaces. For use with the ECO-Controller.

- Detection coverage up to 15 m
- Simple to install Wall mounted at 1.5 2.5 m height
- Weatherproof Classified IP54
- Connects to the Eco-Controller (ECO 9345) via low-voltage connection



IP54

#### Specification

IP rating IP54

### Compliance

UKCA Yes CE Yes

### **Dimensions**



# **Eco Corridor / Area Sensors**







### Click or scan here

View Eco Corridor / Area Sensors variants using our online filtering tool



Information is correct as of 30 Jan 2025, however must not be interpreted as a guarantee of individual product performance and/or characteristics. We reserve the right to alter specifications and designs without prior notice.