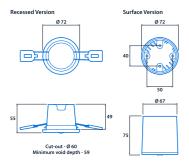

## **Eco PIR**



## Stand-alone passive infre-red detector

Stand-alone passive infra-red detector for small spaces. Suitable for switching up to 3 A.

- Ideal for small areas with low occupancy patterns
- Recessed or Surface mounting options
- 240 V / 3 A switching capacity
- Adjustable time delay (10 seconds 25 minutes)
- Integral photocell (switching only)
- Presence or absence detection modes (absence detection requires push to make switch, not supplied)





### **Specification**

IP rating IP20

#### Compliance

UKCA Yes CE Yes

## **Dimensions**



# **Eco PIR**





Information is correct as of 20 Dec 2024, however must not be interpreted as a guarantee of individual product performance and/or characteristics. We reserve the right to alter specifications and designs without prior notice.