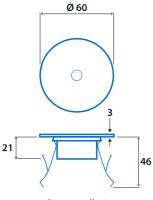

## **Eco Sensor PIR Ceiling Mounted**



# Recessed ceiling mounted passive infra-red detector

Recessed ceiling mounted low-voltage passive infra-red detector for heights up to 4 m. For use with the ECO-Controller.

- Recessed PIR for ceiling heights up to 4 m
- Low voltage connection using 6 m RJ45 lead with stripped ends (supplied)
- Multiple sensors can be linked using RJ45 extension leads
- Connects to the Eco-Controller (ECO 9345) via low-voltage connection



#### IP43

# Specification IP rating IP43 Compliance

| UKCA | Yes | CE | Yes |
|------|-----|----|-----|
|      |     |    |     |

### Dimensions



Cut-out - Ø 50

## **Eco Sensor PIR Ceiling Mounted**







**Click or scan here** View Eco Sensor PIR Ceiling Mounted variants using our online filtering tool



Information is correct as of 30 Jan 2025, however must not be interpreted as a guarantee of individual product performance and/or characteristics. We reserve the right to alter specifications and designs without prior notice.