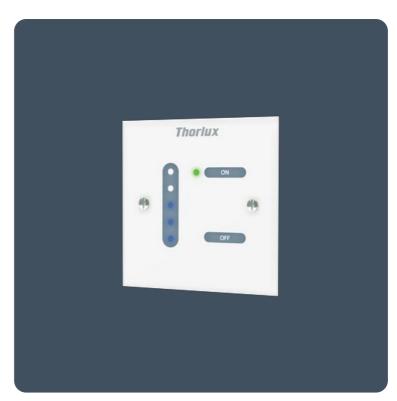

# Manual switching and dimming of DALI luminaires

Impact resistant manual switching and dimming of DALI luminaires.

- 5 mm impact-resistant polycarbonate panel with touch-sensitive control
- Touch-sensitive controls for dim level and on/off
- Suitable to control DALI luminaires
- Maximum 25 drivers