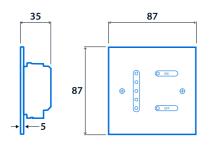

## **Eco Touch**



# Manual switching and dimming of DALI luminaires

Impact resistant manual switching and dimming of DALI luminaires.

- 5 mm impact-resistant polycarbonate panel with touch-sensitive control
- Touch-sensitive controls for dim level and on/off
- Suitable to control DALI luminaires
- Maximum 25 drivers

Notes: Add 'A' suffix to luminaire catalogue number for DALI ballast



#### Compliance

| UKCA | Yes | CE | Yes |
|------|-----|----|-----|
|      |     |    |     |

### Dimensions



NOTE: Single gang pattress depth min. 45mm

## **Eco Touch**







**Click or scan here** View Eco Touch variants using our online filtering tool



Information is correct as of 30 Jan 2025, however must not be interpreted as a guarantee of individual product performance and/or characteristics. We reserve the right to alter specifications and designs without prior notice.