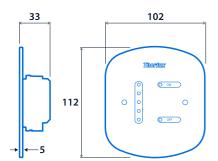

ted manual dimming controller

A stylish ligature-resistant wall-mounted controller designed to promote convenient and flexible control of lighting in mental health environments. ECO-Touch AL is a sophisticated but simple touch sensitive controller providing on, off and dimming control of luminaires fitted with DALI ballasts.

- 5 mm impact-resistant polycarbonate panel with touch-sensitive control
- Touch-sensitive controls for dim level and on/off
- Panel secured using tamper-resistant T10 pin Torx screws (supplied with tool)
- Suitable to control DALI luminaires
- Maximum 25 ballasts
- Standard United Kingdom surface or recessed single-gang switch box (recommended depth of 45mm).



IK10

#### **Specification**

Impact rating IK10

#### Compliance

UKCA Yes CE Yes

#### **Dimensions**



NOTE: Single gang pattress depth min. 45mm

# **Eco Touch AL**







## Click or scan here

View Eco Touch AL variants using our online filtering tool



Information is correct as of 30 Jan 2025, however must not be interpreted as a guarantee of individual product performance and/or characteristics. We reserve the right to alter specifications and designs without prior notice.