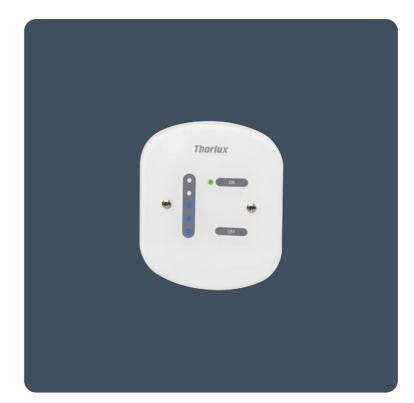

# Stylish anti-ligature DALI wall mounted manual dimming controller

A stylish ligature-resistant wall-mounted controller designed to promote convenient and flexible control of lighting in mental health environments. ECO-Touch AL is a sophisticated but simple touch sensitive controller providing on, off and dimming control of luminaires fitted with DALI ballasts.

- 5 mm impact-resistant polycarbonate panel with touch-sensitive control
- Touch-sensitive controls for dim level and on/off
- Panel secured using tamper-resistant T10 pin Torx screws (supplied with tool)
- Suitable to control DALI luminaires
- Maximum 25 ballasts
- Standard United Kingdom surface or recessed single-gang switch box (recommended depth of 45mm).