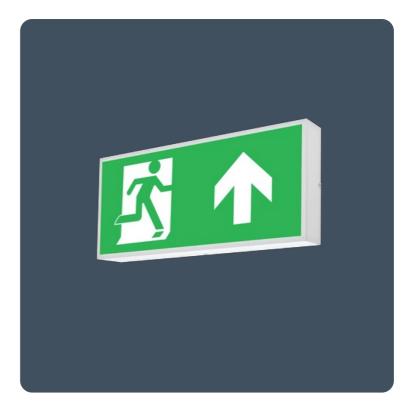

## **Exit Sign**

#### LED wall mounted exit signs

General purpose maintained or non maintained emergency escape signage with a choice of ISO 7010 or EURO legends. SmartScan, DALI / Self-Test and Standard Emergency. Available in three hour emergency versions. Applications: offices, retail, schools

- Extremely long LED lifetime, up to 100,000 hours
- 34 m maximum viewing distance in accordance with BS EN 1838
- Three hour, maintained or non-maintained emergency operation
- Choice of legends
- Simple to install, full status reporting SmartScan wireless communication versions