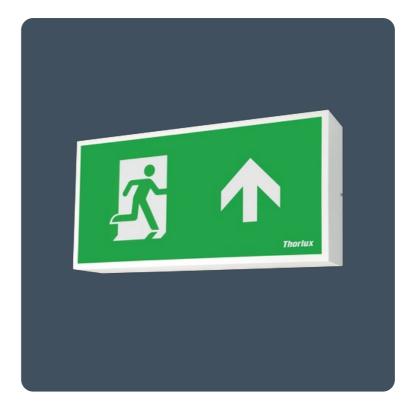

## **Exit Sign XL**

# Increased viewing distance LED wall mounted exit signs

Large format maintained or non maintained emergency exit luminaires with a choice of legends and increased viewing distance. SmartScan wireless versions available.

- Extremely long LED lifetime, up to 100,000 hours
- 60 m maximum viewing distance in accordance with BS EN 1838
- Three hour, maintained emergency operation
- Choice of ISO 7010 legends
- Simple to install, full status reporting SmartScan wireless communication versions

## **Emergency data**

Legend type ISO 7010 arrow down Maximum viewing distance 60 m

ISO 7010 arrow left

ISO 7010 arrow left / right double

sided

ISO 7010 arrow right ISO 7010 arrow up

Emergency type Maintained (wire link may be