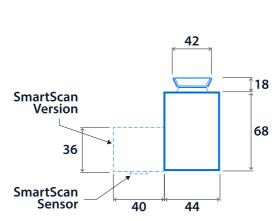

ce Suspended

Nominal size 850 x 870 mm Max presence detection height 8 m

1400 mm 2800 mm

Sustainability

TM66 circularity score 2.6

Lighting

Optic Low glare diffuser Lumen output 1,775 lm - 8,920 lm

Opal diffuser

Efficacy Up to 135.3 LL/CW



**Emergency data** 

Emergency lumen output 350 lm - 365 lm Emergency type Maintained

Emergency duration 3 hours Battery specification Nickel Metal Hydride (NiMH)

**Power** 

LED power 12 W - 60 W LED power per metre 9 W - 21 W

Circuit power 15 W - 67 W

**LED** characteristics

CRI 80+ Colour temperature 4000 K

Rated life (hours) 100 K - L80/B10

Compliance

UKCA Yes CE Yes

Energy efficiency class This product contains a light source

of energy efficiency class B



#### **Dimensions**

#### Suspended version



#### **Surface version**



## Recessed version (pull-up only)



# Mounting Arrangement - Plasterboard ceiling









Click or scan here View Flexbar Diffuser variants using our online filtering tool



Information is correct as of 30 Jan 2025, however must not be interpreted as a guarantee of individual product performance and/or characteristics. We reserve the right to alter specifications and designs without prior notice.