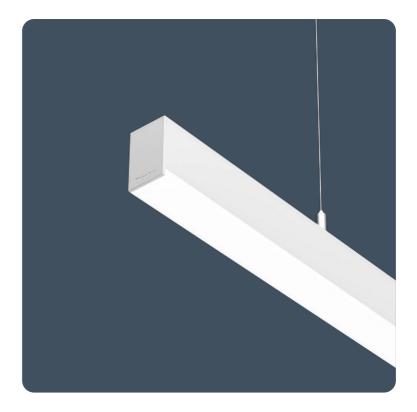

#### Slimline, linear luminaires

Flexbar Diffuser is an elegant, linear luminaire ideal for a wide range of applications. The uninterrupted diffuser creates striking lines of light across the ceiling whether it be surface, suspended or recessed mounted. The range includes individual, continuous and corner lengths to allow designers to be flexible with their lighting designs.

The dropped diffuser, available in opal and low-glare, provides upward light, creating a softer appearance whilst supporting illumination on the walls and ceiling, and aiding compliance to EN 12464-1 and LG7.