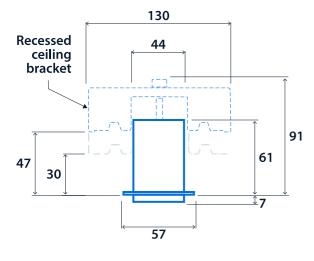

#### **Dimensions**

## Recessed version (pull-up only)

# Mounting Arrangement - Plasterboard ceiling

Click or scan here View Flexbar Diffuser variants using our online filtering tool

Information is correct as of 30 Jan 2025, however must not be interpreted as a guarantee of individual product performance and/or characteristics. We reserve the right to alter specifications and designs without prior notice.