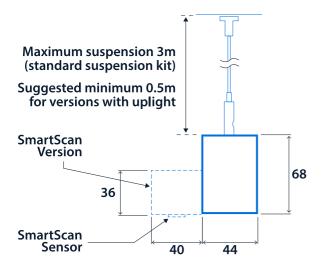

cessed IP rating IP20

Surface Suspended

Nominal size 850 x 870 mm Max presence detection height 8 m

1400 mm 2800 mm

Sustainability

TM66 circularity score 2.6

Lighting

Optic Low glare diffuser Lumen output 1,775 lm - 8,920 lm

Opal diffuser

Efficacy Up to 135.3 LL/CW



**Emergency data** 

Emergency lumen output 350 lm - 365 lm Emergency type Maintained

Emergency duration 3 hours Battery specification Nickel Metal Hydride (NiMH)

**Power** 

LED power 12 W - 60 W LED power per metre 9 W - 21 W

Circuit power 15 W - 67 W

**LED** characteristics

CRI 80+ Colour temperature 4000 K

Rated life (hours) 100 K - L80/B10

Compliance

UKCA Yes CE Yes

Energy efficiency class This product contains a light source

of energy efficiency class B



#### **Dimensions**

#### Suspended version



#### **Surface version**



## Recessed version (pull-up only)



# Mounting Arrangement - Plasterboard ceiling









Click or scan here View Flexbar Diffuser variants using our online filtering tool



Information is correct as of 30 Jan 2025, however must not be interpreted as a guarantee of individual product performance and/or characteristics. We reserve the right to alter specifications and designs without prior notice.