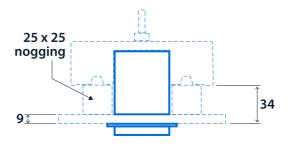

## Recessed version (pull-up only)

# Mounting Arrangement - Plasterboard ceiling

Click or scan here View Flexbar Diffuser variants using our online filtering tool

Information is correct as of 30 Jan 2025, however must not be interpreted as a guarantee of individual product performance and/or characteristics. We reserve the right to alter specifications and designs without prior notice.