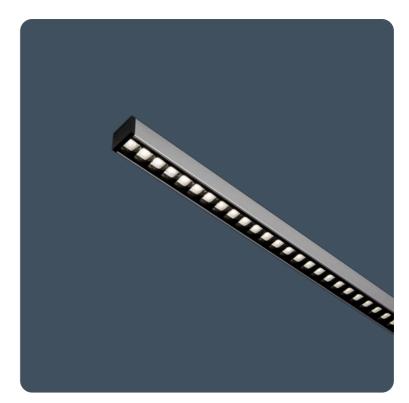

## Flexline

#### Extremely narrow profile linear luminaires

A super narrow linear luminaire designed specifically for mounting to exposed T-Bar ceilings. With sophisticated, highly efficient low glare optics, Flexline offers a radically different solution to conventional 600 x 600 luminaires.

Applications: Teaching spaces, Offices, Corridors, Waiting rooms, Reception areas, Retail.

- Designed specifically for mounting to an exposed T-bar ceiling
- Black 'invisible' light source, metallised low glare and white reflector options
- Wattage selectable during installation
- Provides design flexibility, no longer restricted by traditional luminaire spacings
- Pluggable power pack with flat ribbon cable, no need to cut ceiling tiles
- Fast installation