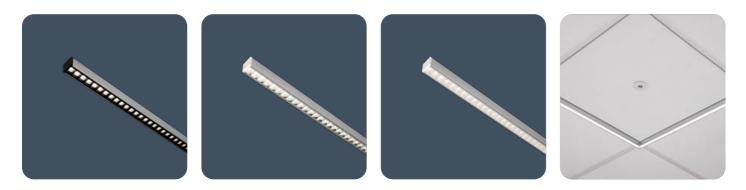

## Flexline

#### Extremely narrow profile linear luminaires

A super narrow linear luminaire designed specifically for mounting to exposed T-Bar ceilings. With sophisticated, highly efficient low glare optics, Flexline offers a radically different solution to conventional 600 x 600 luminaires.

Applications: Teaching spaces, Offices, Corridors, Waiting rooms, Reception areas, Retail.

- Designed specifically for mounting to an exposed T-bar ceiling
- Black 'invisible' light source, metallised low glare and white reflector options
- Wattage selectable during installation
- Provides design flexibility, no longer restricted by traditional luminaire spacings
- Pluggable power pack with flat ribbon cable, no need to cut ceiling tiles
- Fast installation