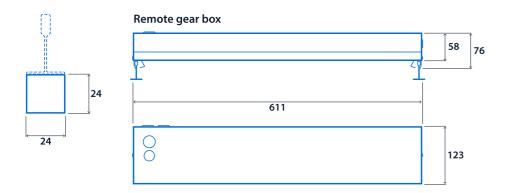

our temperature | 4000 K |
|-------------------------|-------------------------------------------------------------------|--------------------|--------|
| Rated life (hours)      | 100 K - L80/B10                                                   |                    |        |
|                         |                                                                   |                    |        |
| Compliance              |                                                                   |                    |        |
| UKCA                    | Yes                                                               | CE                 | Yes    |
| Energy efficiency class | This product contains a light source of energy efficiency class B |                    |        |

### Dimensions







# Flexline



Information is correct as of 30 Jan 2025, however must not be interpreted as a guarantee of individual product performance and/or characteristics. We reserve the right to alter specifications and designs without prior notice.