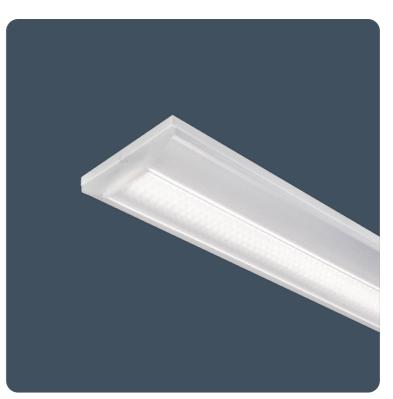

## Jubilee-XL

#### LED surface mounted controller luminaires

Surface mounted luminaires with 'Satin-Glo' polycarbonate side controllers providing high angle illuminance. Micro-prism lens (LED) provide main illumination element and cut off. Assists compliance with EN12464-1 / LG7 (<3000 cd/m<sup>2</sup> @ 65°).

Applications: schools, colleges, hospitals and areas with computer screens.

- 'Satin-Glo' polycarbonate controller provides high angle illuminance
- Excellent optical design for EN12464-1 / LG7 (<3000 cd/m<sup>2</sup> @ 65°) compliance
- SmartScan wireless technology removes the need for control cabling. Ideal for retro-fit