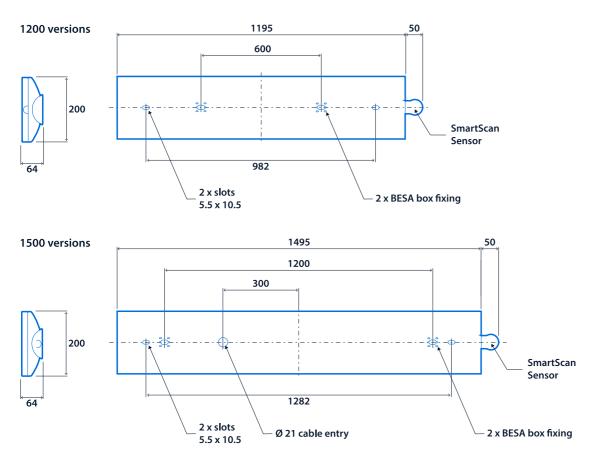

our temperature | 4000 K |
|-------------------------|-------------------------------------------------------------------|--------------------|--------|
| Rated life (hours)      | 67 K - L80/B10                                                    |                    |        |
|                         |                                                                   |                    |        |
| Compliance              |                                                                   |                    |        |
| UKCA                    | Yes                                                               | CE                 | Yes    |
| Energy efficiency class | This product contains a light source of energy efficiency class A |                    |        |

### Dimensions





### **Jubilee-XL**





**Click or scan here** View Jubilee-XL variants using our online filtering tool



Information is correct as of 30 Jan 2025, however must not be interpreted as a guarantee of individual product performance and/or characteristics. We reserve the right to alter specifications and designs without prior notice.