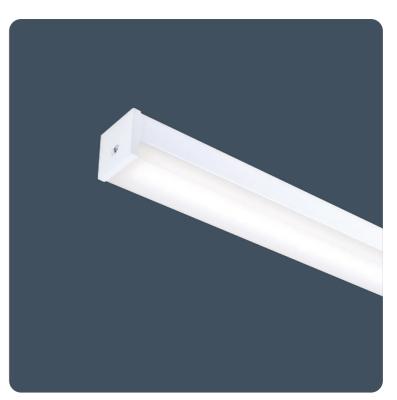

#### LED controller luminaires

Long life, LED luminaires ideal for illumination of school classrooms, corridors, healthcare buildings and retail and storage areas. Increased luminaire efficacy consumes less power than comparable T5 solution.

Applications: retail sales floor lighting, storage areas, school classrooms, toilets, corridors and health care buildings, data centres.

- Ultra slim profile
- SmartScan wireless technology removes the need for control cabling. Ideal for retro-fit