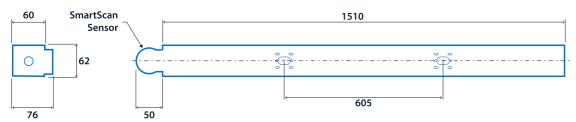

4000 K |
|-------------------------|-------------------------------------------------------------------|--------------------|--------|
| Rated life (hours)      | 90 K - L80/B10                                                    |                    |        |
|                         |                                                                   |                    |        |
| Compliance              |                                                                   |                    |        |
| UKCA                    | Yes                                                               | CE                 | Yes    |
| Energy efficiency class | This product contains a light source of energy efficiency class B |                    |        |

### Dimensions

#### Narrow Body



#### Wide Body











Narrow body

Wide body

## Kanby LED Controller





**Click or scan here** View Kanby LED Controller variants using our online filtering tool



Information is correct as of 30 Jan 2025, however must not be interpreted as a guarantee of individual product performance and/or characteristics. We reserve the right to alter specifications and designs without prior notice.