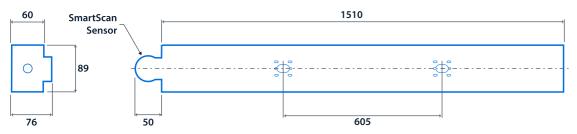

-----------------|-------------------------------------------------------------------|--------------------|--------|
| Rated life (hours)      | 90 K - L80/B10                                                    |                    |        |
|                         |                                                                   |                    |        |
| Compliance              |                                                                   |                    |        |
| UKCA                    | Yes                                                               | CE                 | Yes    |
| Energy efficiency class | This product contains a light source of energy efficiency class B |                    |        |

### Dimensions

#### Narrow Body



#### Wide Body











Narrow body

Wide body

## Kanby LED Controller





**Click or scan here** View Kanby LED Controller variants using our online filtering tool



Information is correct as of 30 Jan 2025, however must not be interpreted as a guarantee of individual product performance and/or characteristics. We reserve the right to alter specifications and designs without prior notice.