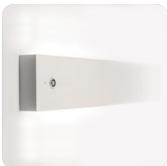

#### Wall mounted up and downlighters

Wall mounted linear luminaires with upward and downward light component. Steel body finished in either white or black with opal polycarbonate diffusers. Can be mounted vertically as well as horizontally. Kast is ideal for corridors or stairwell applications.

Applications: corridors, stairwells, reception areas, meeting rooms, offices.

- Can be mounted horizontally or vertically
- Integral emergency and SmartScan emergency options
- SmartScan wireless technologyremoves the need for control cabling. Ideal for retrofit