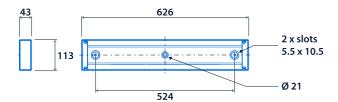

gency options
- SmartScan wireless technologyremoves the need for control cabling. Ideal for retrofit



IP40

IK10

Up to 130 LL/CW





#### **Specification**

Mounting Surface IP rating IP40

Impact rating IK10 Max presence detection height 8 m

Lighting

Optic Opal diffuser Lumen output 1,455 lm - 2,860 lm

Efficacy Up to 130 LL/CW

**Emergency data** 

Emergency lumen output 385 lm Emergency type Maintained

Emergency duration 3 hours Battery specification Nickel Metal Hydride (NiMH)

**Power** 

LED power 10 W - 20 W Circuit power 12 W - 22 W



### **LED** characteristics

CRI 80+ Colour temperature 4000 K

Rated life (hours) 67 K - L80/B10

## Compliance

UKCA Yes CE Yes

Energy efficiency class This product contains a light source

of energy efficiency class B

## **Dimensions**

















# Click or scan here

View Kast variants using our online filtering tool



Information is correct as of 30 Jan 2025, however must not be interpreted as a guarantee of individual product performance and/or characteristics. We reserve the right to alter specifications and designs without prior notice.