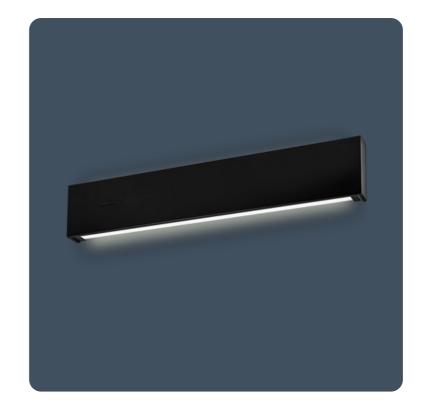

# **Kast**

#### Wall mounted up and downlighters

Wall mounted linear luminaires with upward and downward light component. Steel body finished in either white or black with opal polycarbonate diffusers. Can be mounted vertically as well as horizontally. Kast is ideal for corridors or stairwell applications.