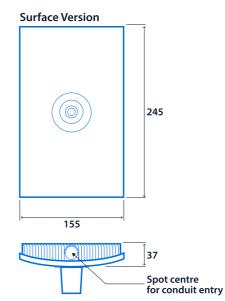

|                    |            |
| Lumen output        | 112 lm              | Efficacy           | 56 LL/CW   |
| Power               |                     |                    |            |
| LED power           | 1.5 W               | Circuit power      | 2 W        |
| LED characteristics |                     |                    |            |
| CRI                 | 70+                 | Colour temperature | 4000 K     |
| Rated life (hours)  | 60 K - L80/B10      |                    |            |
| Compliance          |                     |                    |            |
| UKCA                | Yes                 | CE                 | Yes        |

# **LED Night Light**



### **Dimensions**

Recessed Version





Cut-out - Ø 60 Minimum void depth - 60











# Click or scan here

View LED Night Light variants using our online filtering tool



Information is correct as of 30 Jan 2025, however must not be interpreted as a guarantee of individual product performance and/or characteristics. We reserve the right to alter specifications and designs without prior notice.