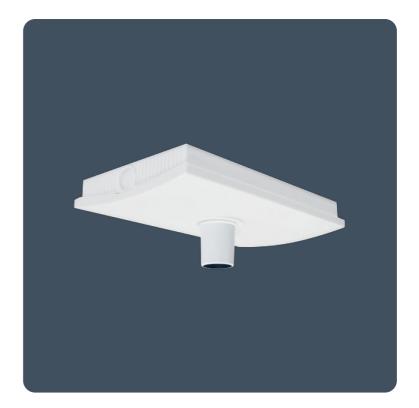

#### **Recessed or surface LED downlighters**

Recessed or surface mounted LED night light designed for use in hospital wards. Manufactured from flame retardant injection moulded polycarbonate.

Provides optimum light levels with extremely low glare optics for maximum patient visual comfort. Complies with the CIBSE 2008 Hospital Lighting Guide (LG2).

Applications: hospital wards.

- Complies with the CIBSE 2008 Hospital Lighting Guide (LG2)
- Highly efficient 1.5W LED
- LED driven at low current for long "maintenance free" life
- Surface version supplied complete with high quality integral electronic driver

Up to IP40

56 LL/CW

| Specification       |                     |                    |            |
|---------------------|---------------------|--------------------|------------|
| Mounting            | Recessed<br>Surface | IP rating          | Up to IP40 |
| Lighting            |                     |                    |            |
| Lumen output        | 112 lm              | Efficacy           | 56 LL/CW   |
| Power               |                     |                    |            |
| LED power           | 1.5 W               | Circuit power      | 2 W        |
| LED characteristics |                     |                    |            |
| CRI                 | 70+                 | Colour temperature | 4000 K     |
| Rated life (hours)  | 60 K - L80/B10      |                    |            |
| Compliance          |                     |                    |            |
| UKCA                | Yes                 | CE                 | Yes        |