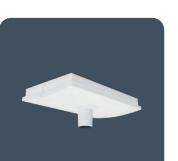

|                    |            |
| Lumen output        | 112 lm              | Efficacy           | 56 LL/CW   |
| Power               |                     |                    |            |
| LED power           | 1.5 W               | Circuit power      | 2 W        |
| LED characteristics |                     |                    |            |
| CRI                 | 70+                 | Colour temperature | 4000 K     |
| Rated life (hours)  | 60 K - L80/B10      |                    |            |
| Compliance          |                     |                    |            |
| UKCA                | Yes                 | CE                 | Yes        |

# **LED Night Light**



### **Dimensions**

Recessed Version





Cut-out - Ø 60 Minimum void depth - 60











# Click or scan here

View LED Night Light variants using our online filtering tool



Information is correct as of 30 Jan 2025, however must not be interpreted as a guarantee of individual product performance and/or characteristics. We reserve the right to alter specifications and designs without prior notice.