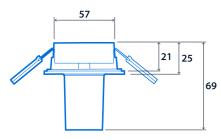

Up to IP40 |
| Lighting            |                     |                    |            |
| Lumen output        | 112 lm              | Efficacy           | 56 LL/CW   |
| Power               |                     |                    |            |
| LED power           | 1.5 W               | Circuit power      | 2 W        |
| LED characteristics |                     |                    |            |
| CRI                 | 70+                 | Colour temperature | 4000 K     |
| Rated life (hours)  | 60 K - L80/B10      |                    |            |
| Compliance          |                     |                    |            |
| UKCA                | Yes                 | CE                 | Yes        |

# **LED Night Light**



### **Dimensions**

Recessed Version





Cut-out - Ø 60 Minimum void depth - 60











# Click or scan here

View LED Night Light variants using our online filtering tool



Information is correct as of 30 Jan 2025, however must not be interpreted as a guarantee of individual product performance and/or characteristics. We reserve the right to alter specifications and designs without prior notice.