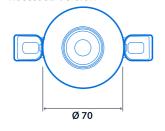

| Up to IP40 |
| Lighting            |                     |                    |            |
| Lumen output        | 112 lm              | Efficacy           | 56 LL/CW   |
| Power               |                     |                    |            |
| LED power           | 1.5 W               | Circuit power      | 2 W        |
| LED characteristics |                     |                    |            |
| CRI                 | 70+                 | Colour temperature | 4000 K     |
| Rated life (hours)  | 60 K - L80/B10      |                    |            |
| Compliance          |                     |                    |            |
| UKCA                | Yes                 | CE                 | Yes        |

# **LED Night Light**



### **Dimensions**

Recessed Version





Cut-out - Ø 60 Minimum void depth - 60











# Click or scan here

View LED Night Light variants using our online filtering tool



Information is correct as of 30 Jan 2025, however must not be interpreted as a guarantee of individual product performance and/or characteristics. We reserve the right to alter specifications and designs without prior notice.