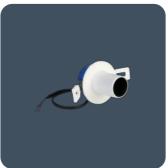

#### **Recessed or surface LED downlighters**

Recessed or surface mounted LED night light designed for use in hospital wards. Manufactured from flame retardant injection moulded polycarbonate.

Provides optimum light levels with extremely low glare optics for maximum patient visual comfort. Complies with the CIBSE 2008 Hospital Lighting Guide (LG2).

Applications: hospital wards.

- Complies with the CIBSE 2008 Hospital Lighting Guide (LG2)
- Highly efficient 1.5W LED
- LED driven at low current for long "maintenance free" life
- Surface version supplied complete with high quality integral electronic driver

Up to IP40

56 LL/CW

| Specification       |                     |                    |            |
|---------------------|---------------------|--------------------|------------|
| Mounting            | Recessed<br>Surface | IP rating          | Up to IP40 |
| Lighting            |                     |                    |            |
| Lumen output        | 112 lm              | Efficacy           | 56 LL/CW   |
| Power               |                     |                    |            |
| LED power           | 1.5 W               | Circuit power      | 2 W        |
| LED characteristics |                     |                    |            |
| CRI                 | 70+                 | Colour temperature | 4000 K     |
| Rated life (hours)  | 60 K - L80/B10      |                    |            |
| Compliance          |                     |                    |            |
| UKCA                | Yes                 | CE                 | Yes        |