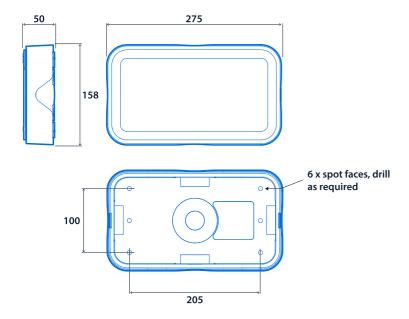

## **Dimensions**

Click or scan here

View Lexi-65 variants using our online filtering tool