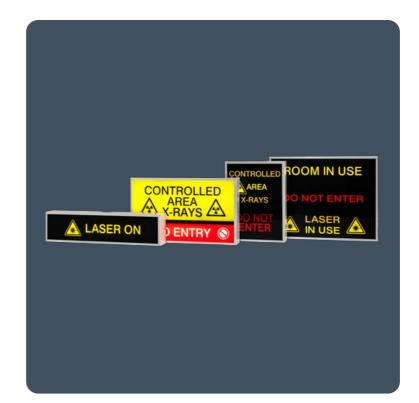

# Single, double and triple message LED illuminated signage range

Single, double and triple message LED illuminated signage range, manufactured from zinc plated steel with white body finish. Slim, sleek and discrete body. Custom full-colour acrylic legend panels available to special order. Each section is separately switched and each requires a dedicated mains feed to power.

Application: medical, heathcare, education, retail.

- Extremely long LED lifetime, up to 100,000 hours
- Semi discreet legend panel when off
- Separately switched sections require a dedicated mains feed to power each section
- Custom legend panels available to special order
- Slim and sleek design

Notes: Body and legend ordered seperately - See 'View the range' for legend options or for triple legends please contact Thorlux sales department to confirm artwork

IP20

| Specification        |           |           |      |  |
|----------------------|-----------|-----------|------|--|
| Mounting             | Surface   | IP rating | IP20 |  |
| Power                |           |           |      |  |
| LED power (multiple) | Up to 6 W |           |      |  |
| Compliance           |           |           |      |  |
| UKCA                 | Yes       | CE        | Yes  |  |