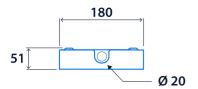

feed to power each section
- Custom legend panels available to special order
- Slim and sleek design

Notes: Body and legend ordered seperately - See 'View the range' for legend options or for triple legends please contact Thorlux sales department to confirm artwork



IP20

| Specification        |           |           |      |  |
|----------------------|-----------|-----------|------|--|
| Mounting             | Surface   | IP rating | IP20 |  |
| Power                |           |           |      |  |
| LED power (multiple) | Up to 6 W |           |      |  |
| Compliance           |           |           |      |  |
| UKCA                 | Yes       | CE        | Yes  |  |

## **Medi-Sign**



#### **Dimensions**

#### Single message body





#### Double message body (portrait)





\*Upper & Lower sections are separately switched

#### Double message body (landscape)



\*Upper & Lower sections are separately switched

#### Triple message body



\*3 Sections are separately switched

# **Medi-Sign**















### Click or scan here

View Medi-Sign variants using our online filtering tool



Information is correct as of 30 Jan 2025, however must not be interpreted as a guarantee of individual product performance and/or characteristics. We reserve the right to alter specifications and designs without prior notice.