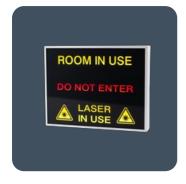

# Single, double and triple message LED illuminated signage range

Single, double and triple message LED illuminated signage range, manufactured from zinc plated steel with white body finish. Slim, sleek and discrete body. Custom full-colour acrylic legend panels available to special order. Each section is separately switched and each requires a dedicated mains feed to power.

Application: medical, heathcare, education, retail.

- Extremely long LED lifetime, up to 100,000 hours
- Semi discreet legend panel when off
- Separately switched sections require a dedicated mains feed to power each section
- Custom legend panels available to special order
- Slim and sleek design

#### Double message body (portrait)

\*Upper & Lower sections are separately switched

#### Double message body (landscape)

\*Upper & Lower sections are separately switched