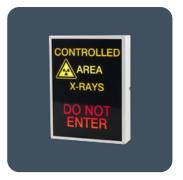

# Single, double and triple message LED illuminated signage range

Single, double and triple message LED illuminated signage range, manufactured from zinc plated steel with white body finish. Slim, sleek and discrete body. Custom full-colour acrylic legend panels available to special order. Each section is separately switched and each requires a dedicated mains feed to power.

Application: medical, heathcare, education, retail.

- Extremely long LED lifetime, up to 100,000 hours
- Semi discreet legend panel when off
- Separately switched sections require a dedicated mains feed to power each section
- Custom legend panels available to special order
- Slim and sleek design

#### Triple message body

\*3 Sections are separately switched