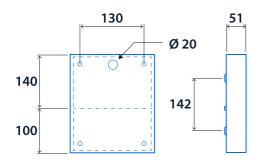

#### **Dimensions**

#### Triple message body

\*3 Sections are separately switched