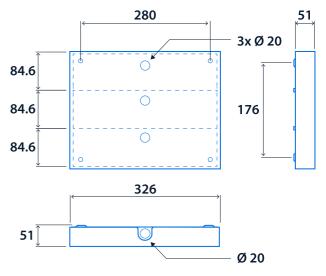

or legend options or for triple legends please contact Thorlux sales department to confirm artwork



IP20

| Specification        |           |           |      |  |
|----------------------|-----------|-----------|------|--|
| Mounting             | Surface   | IP rating | IP20 |  |
| Power                |           |           |      |  |
| LED power (multiple) | Up to 6 W |           |      |  |
| Compliance           |           |           |      |  |
| UKCA                 | Yes       | CE        | Yes  |  |

## **Medi-Sign**



#### **Dimensions**

#### Single message body





#### Double message body (portrait)





\*Upper & Lower sections are separately switched

#### Double message body (landscape)



\*Upper & Lower sections are separately switched

#### Triple message body



\*3 Sections are separately switched

# **Medi-Sign**















### Click or scan here

View Medi-Sign variants using our online filtering tool



Information is correct as of 30 Jan 2025, however must not be interpreted as a guarantee of individual product performance and/or characteristics. We reserve the right to alter specifications and designs without prior notice.