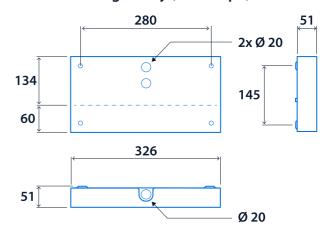

#### Double message body (portrait)

\*Upper & Lower sections are separately switched

#### Double message body (landscape)

\*Upper & Lower sections are separately switched