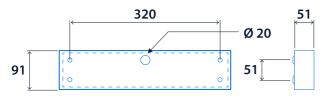

witched sections require a dedicated mains feed to power each section
- Custom legend panels available to special order
- Slim and sleek design

Notes: Body and legend ordered seperately - See 'View the range' for legend options or for triple legends please contact Thorlux sales department to confirm artwork



IP20

| Specification        |           |           |      |  |
|----------------------|-----------|-----------|------|--|
| Mounting             | Surface   | IP rating | IP20 |  |
| Power                |           |           |      |  |
| LED power (multiple) | Up to 6 W |           |      |  |
| Compliance           |           |           |      |  |
| UKCA                 | Yes       | CE        | Yes  |  |

## **Medi-Sign**



#### **Dimensions**

#### Single message body





#### Double message body (portrait)





\*Upper & Lower sections are separately switched

#### Double message body (landscape)



\*Upper & Lower sections are separately switched

#### Triple message body



\*3 Sections are separately switched

# **Medi-Sign**















### Click or scan here

View Medi-Sign variants using our online filtering tool



Information is correct as of 30 Jan 2025, however must not be interpreted as a guarantee of individual product performance and/or characteristics. We reserve the right to alter specifications and designs without prior notice.