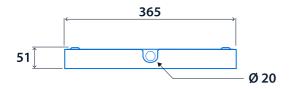

#### **Dimensions**

#### Double message body (portrait)

\*Upper & Lower sections are separately switched

#### Double message body (landscape)

\*Upper & Lower sections are separately switched