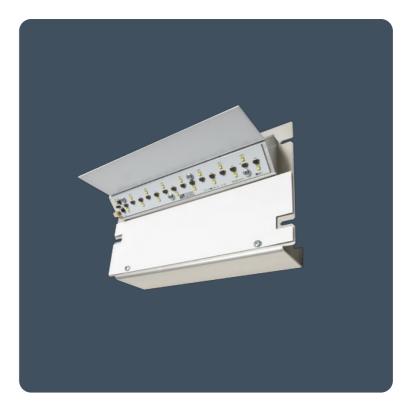

# **Passlight Retrofit**

#### **Retrofit kit for Passlight luminaires**

Energy saving, fast installation retrofit solution

0 LL/CW

LED PROTECT

| _ |   |   |    |     |
|---|---|---|----|-----|
| ח | _ |   |    | ~ " |
| r | • | w | M. | - I |