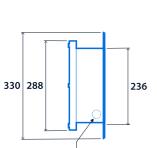

#### Dimensions

NOTE: Luminaires have 3 x 20mm entries, one at each end and one rear entry, two plugged