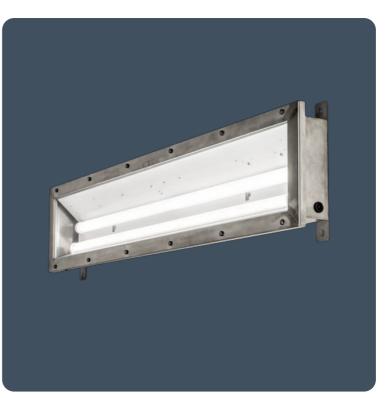

# Stainless steel heavy duty corrosion resistant luminaires

Heavy duty corrosion resistant luminaires manufactured from 1.6mm stainless steel. Polycarbonate or 5mm toughened safety glass front panel.

- Body in 1.2 mm and front frame in 1.6 mm stainless steel
- 5 mm clear, flat, polycarbonate panel or 5 mm clear toughened/safety glass
- Asymmetric light distribution
- Quick-release front cover
- Specialist designs to suit application (subject to minimum order quantity)
- Retro-fit LED gear trays for upgrading original fluorescent versions available to special order

#### Specification

| Mounting              | Surface                                        | IP rating          | IP66                |
|-----------------------|------------------------------------------------|--------------------|---------------------|
| Lighting              |                                                |                    |                     |
| Optic                 | Clear glass cover<br>Clear polycarbonate cover | Lumen output       | 3,865 lm - 5,255 lm |
| Efficacy              | Up to 131.4 LL/CW                              |                    |                     |
| Emergency data        |                                                |                    |                     |
| Emergency type        | Maintained                                     | Emergency duration | 3 hours             |
| Battery specification | Nickel Metal Hydride (NiMH)                    |                    |                     |
|                       |                                                |                    |                     |
| Power                 |                                                |                    |                     |
| LED power             | 27 W - 35 W                                    | Circuit power      | 34 W - 40 W         |