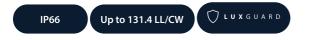

#### Specification

| Mounting              | Surface                                        | IP rating          | IP66                |
|-----------------------|------------------------------------------------|--------------------|---------------------|
| Lighting              |                                                |                    |                     |
| Optic                 | Clear glass cover<br>Clear polycarbonate cover | Lumen output       | 3,865 lm - 5,255 lm |
| Efficacy              | Up to 131.4 LL/CW                              |                    |                     |
| Emergency data        |                                                |                    |                     |
| Emergency type        | Maintained                                     | Emergency duration | 3 hours             |
| Battery specification | Nickel Metal Hydride (NiMH)                    |                    |                     |
|                       |                                                |                    |                     |
| Power                 |                                                |                    |                     |
| LED power             | 27 W - 35 W                                    | Circuit power      | 34 W - 40 W         |