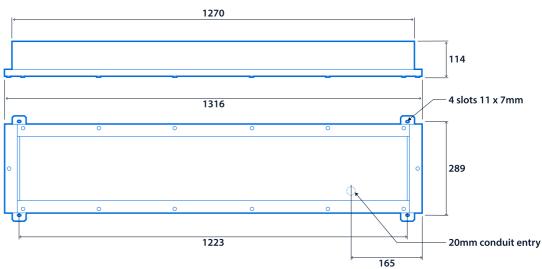

#### Dimensions

NOTE: Luminaires have 3 x 20mm entries, one at each end and one rear entry, two plugged