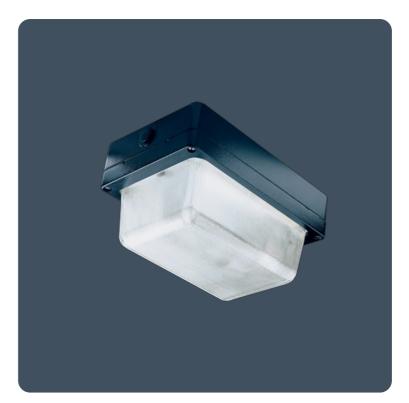

# Corrosion resistant heavy duty bulkhead luminaires

Robust bulkhead luminaires for internal or external applications. Strong high-pressure die-cast aluminium body and frame with polycarbonate or thermally shock resistant borosilicate glass cover. Optional wire guard available.

Applications: walkways, loading bays, entrances, precincts and security areas. Ideal for industrial areas and power stations, cable tunnels, pump rooms and coal handling plants.

- Fixings outside gasket line to preserve IP rating
- Clip-on nylon coated steel wire guard available
- Tamper-resistant cover screws available
- Complies with M.O.D. JSP482 Chapter 8 Document for 'Category C' areas