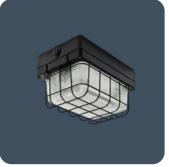

Applications: walkways, loading bays, entrances, precincts and security areas. Ideal for industrial areas and power stations, cable tunnels, pump rooms and coal handling plants.

- Fixings outside gasket line to preserve IP rating
- Clip-on nylon coated steel wire guard available
- Tamper-resistant cover screws available
- Complies with M.O.D. JSP482 Chapter 8 Document for 'Category C' areas