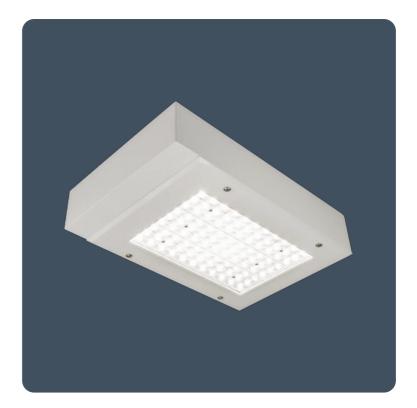

# **PSL 65**

### IP65 sealed low depth LED canopy luminaires

PSL 65 has been designed for the illumination of petrol forecourts. With two mounting methods, wattages and light distributions, PSL 65 offers an effective solution for every forecourt.

- Recessed or surface mounting options
- SmartScan wireless technology removes the need for control cabling. Ideal for retro-fit

IP65 Up to 140.1 LL/CW