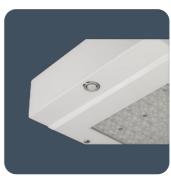

SmartScan versions are available with a sensor optimised for mounting heights of up to 8 metres. This maintains excellent occupancy detection and removes the need for control cabling.

Application: petrol station forecourts.

#### **Specification**

Mounting Recessed IP rating IP65

Surface

Max presence detection height 8 m