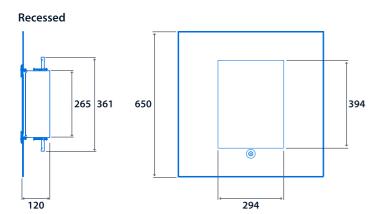

## **Dimensions**

Minimum cut-out - 270 x 420 Maximum cut-out - 600 x 600

Click or scan here View PSL 65 variants using our online filtering tool

Information is correct as of 30 Jan 2025, however must not be interpreted as a guarantee of individual product performance and/or characteristics. We reserve the right to alter specifications and designs without prior notice.