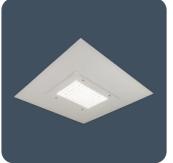

# **PSL 65**

### IP65 sealed low depth LED canopy luminaires

PSL 65 has been designed for the illumination of petrol forecourts. With two mounting methods, wattages and light distributions, PSL 65 offers an effective solution for every forecourt.

- Recessed or surface mounting options
- SmartScan wireless technology removes the need for control cabling. Ideal for retro-fit

IP65 Up to 140.1 LL/CW