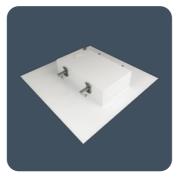

- Recessed or surface mounting options
- SmartScan wireless technology removes the need for control cabling. Ideal for retro-fit

IP65 Up to 140.1 LL/CW

#### **Specification**

Mounting Recessed IP rating IP65

Surface

Max presence detection height 8 m