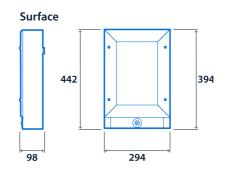

## **Dimensions**

Minimum cut-out - 270 x 420 Maximum cut-out - 600 x 600

Click or scan here View PSL 65 variants using our online filtering tool

Information is correct as of 30 Jan 2025, however must not be interpreted as a guarantee of individual product performance and/or characteristics. We reserve the right to alter specifications and designs without prior notice.