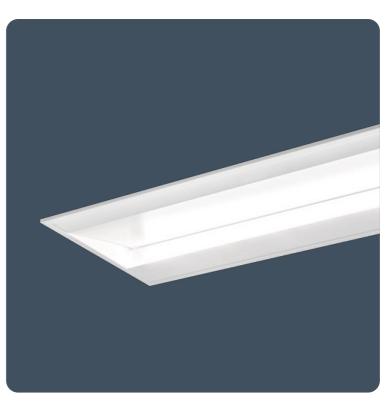

### **Recessed linear wall wash luminaires**

Recessed mounted wall wash luminaires. Asymmetric light distribution ideal for illuminating vertical surfaces.

Applications: reception areas, retail, display.

- Asymmetric distribution providing uniform illumination of vertical surfaces
- Acrylic ribbed satin diffuser
- Hinged reflector for easy access to wiring terminations

IP20

Up to 92.7 LL/CW