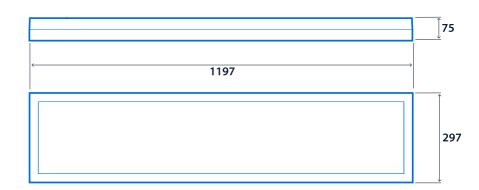

|                  |
| Power               |                     |                    |                  |
| LED power           | 19 W - 38 W         | Circuit power      | 23 W - 44 W      |
|                     |                     |                    |                  |
| LED characteristics |                     |                    |                  |
|                     |                     |                    |                  |
| CRI                 | 80+                 | Colour temperature | 3000 K<br>4000 K |
|                     |                     |                    | 4000 K           |
| Rated life (hours)  | 60 K - L70/B10      |                    |                  |

# Quadline



#### Compliance

CA Yes CE

1200 x 300

## Dimensions

#### 600 x 300





Yes





## **Click or scan here** View Quadline variants using our online filtering tool



Information is correct as of 30 Jan 2025, however must not be interpreted as a guarantee of individual product performance and/or characteristics. We reserve the right to alter specifications and designs without prior notice.