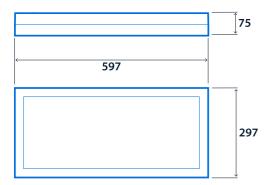

|                  |
| Power               |                     |                    |                  |
| LED power           | 19 W - 38 W         | Circuit power      | 23 W - 44 W      |
|                     |                     |                    |                  |
| LED characteristics |                     |                    |                  |
|                     |                     |                    |                  |
| CRI                 | 80+                 | Colour temperature | 3000 K<br>4000 K |
|                     |                     |                    | 4000 K           |
| Rated life (hours)  | 60 K - L70/B10      |                    |                  |

# Quadline



#### Compliance

CA Yes CE

1200 x 300

## Dimensions

#### 600 x 300





Yes





## **Click or scan here** View Quadline variants using our online filtering tool



Information is correct as of 30 Jan 2025, however must not be interpreted as a guarantee of individual product performance and/or characteristics. We reserve the right to alter specifications and designs without prior notice.