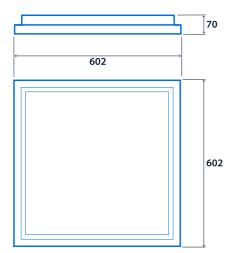

#### **Specification**

Mounting Surface IP rating IP40

Impact rating IK08 Nominal size 600 x 600 mm

1200 x 300 mm

Max presence detection height 8 m

#### **Dimensions**