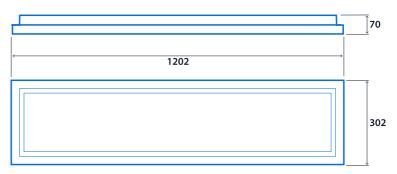

#### **Specification**

Mounting Surface IP rating IP40

Impact rating IK08 Nominal size 600 x 600 mm

1200 x 300 mm

Max presence detection height 8 m

#### **Dimensions**

#### 1200 x 300