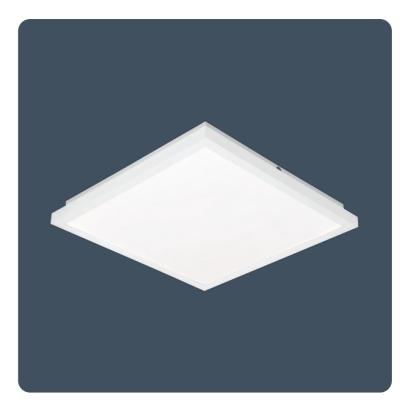

### **Radiance Surface**

#### Surface LED edge-lit luminaires

The Thorlux Radiance is a UK designed and manufactured LED edgelit panel built to a high specification. It uses fire retardant exposed parts and the control gear is housed in a metallic enclosure securely fixed to the rear of the luminaire. Several power choices are complemented with emergency derivatives and SmartScan energy saving versions.

Notes: High colour rendering CRI 90+ versions available to special order

IP40

IK08

Up to 133.2 LL/CW

**Opal diffuser** 