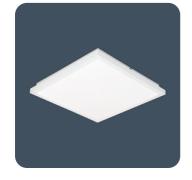

#### Surface LED edge-lit luminaires

The Thorlux Radiance is a UK designed and manufactured LED edgelit panel built to a high specification. It uses fire retardant exposed parts and the control gear is housed in a metallic enclosure securely fixed to the rear of the luminaire. Several power choices are complemented with emergency derivatives and SmartScan energy saving versions.

Applications: offices, schools, retail.

- Low glare EN12464-1 / LG7 (<3000 cd/m² @ 65°) compliant or opal polycarbonate TP(a) fire-retardant diffuser options
- Edge-lit diffuser technology eliminates visible LEDs
- SmartScan wireless technology removes the need for control cabling. Ideal for retro-fit

Notes: High colour rendering CRI 90+ versions available to special order

IP40

IK08

Up to 133.2 LL/CW

**Opal diffuser** 