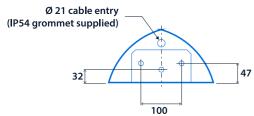

r brother the Realta.

- Maintained or non-maintained emergency options
- SmartScan wireless technology removes the need for control cabling. Ideal for retro-fit



IP66

IK11

68.8 LL/CW





### **Specification**

Mounting Surface IP rating IP66

Impact rating IK11

### Lighting

Lumen output 550 lm Efficacy 68.8 LL/CW

#### **Emergency data**

Emergency lumen output 210 lm Emergency type Maintained

Emergency duration 3 hours Battery specification Nickel Metal Hydride (NiMH)

#### **Power**

LED power 6 W Circuit power 8 W

# **Realta Micro**



### **LED** characteristics

CRI 80+ Colour temperature 4000 K

Rated life (hours) 63 K - L80/B10

## Compliance

UKCA Yes CE Yes

Energy efficiency class This product contains a light source

of energy efficiency class B

### **Dimensions**













# **Realta Micro**





# Click or scan here

View Realta Micro variants using our online filtering tool



Information is correct as of 30 Jan 2025, however must not be interpreted as a guarantee of individual product performance and/or characteristics. We reserve the right to alter specifications and designs without prior notice.