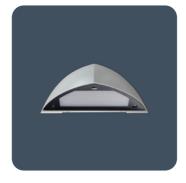

#### Low light level, wall mounted luminaires

Stylish IP66 wall mounted luminaires. Strong high-pressure die-cast aluminium body with injection moulded UV stabilised polycarbonate cover.

Applications: Schools, hospitals, retail and other commercial environments. Final exit door illumination.

Complements its larger brother the Realta.

- Maintained or non-maintained emergency options
- SmartScan wireless technology removes the need for control cabling. Ideal for retro-fit

IP66

IK11

68.8 LL/CW