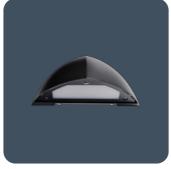

#### Low light level, wall mounted luminaires

Stylish IP66 wall mounted luminaires. Strong high-pressure die-cast aluminium body with injection moulded UV stabilised polycarbonate cover.

Applications: Schools, hospitals, retail and other commercial environments. Final exit door illumination.

Complements its larger brother the Realta.

- Maintained or non-maintained emergency options
- SmartScan wireless technology removes the need for control cabling. Ideal for retro-fit

IP66

IK11

68.8 LL/CW