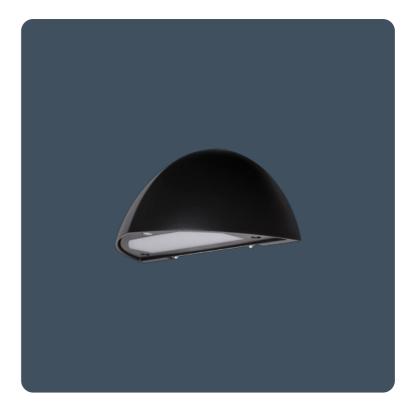

#### Low light level, wall mounted luminaires

Stylish IP66 wall mounted luminaires. Strong high-pressure die-cast aluminium body with injection moulded UV stabilised polycarbonate cover.

Applications: Schools, hospitals, retail and other commercial environments. Final exit door illumination.

Complements its larger brother the Realta.

- Maintained or non-maintained emergency options
- SmartScan wireless technology removes the need for control cabling. Ideal for retro-fit

IP66

IK11

68.8 LL/CW