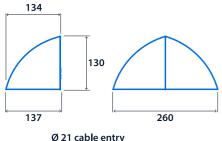

ger brother the Realta.

- Maintained or non-maintained emergency options
- SmartScan wireless technology removes the need for control cabling. Ideal for retro-fit



IP66

IK11

68.8 LL/CW





### **Specification**

Mounting Surface IP rating IP66

Impact rating IK11

### Lighting

Lumen output 550 lm Efficacy 68.8 LL/CW

#### **Emergency data**

Emergency lumen output 210 lm Emergency type Maintained

Emergency duration 3 hours Battery specification Nickel Metal Hydride (NiMH)

#### **Power**

LED power 6 W Circuit power 8 W

# **Realta Micro**



### **LED** characteristics

CRI 80+ Colour temperature 4000 K

Rated life (hours) 63 K - L80/B10

## Compliance

UKCA Yes CE Yes

Energy efficiency class This product contains a light source

of energy efficiency class B

### **Dimensions**













# **Realta Micro**





# Click or scan here

View Realta Micro variants using our online filtering tool



Information is correct as of 30 Jan 2025, however must not be interpreted as a guarantee of individual product performance and/or characteristics. We reserve the right to alter specifications and designs without prior notice.