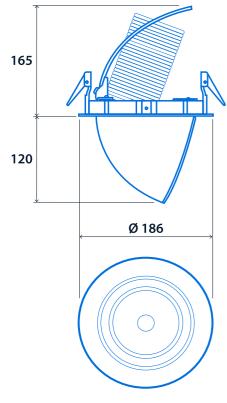

#### **Dimensions**

**Standard Remote Driver** 

Cut-out - Ø 176 Minimum ceiling void - 210

Information is correct as of 30 Jan 2025, however must not be interpreted as a guarantee of individual product performance and/or characteristics. We reserve the right to alter specifications and designs without prior notice.