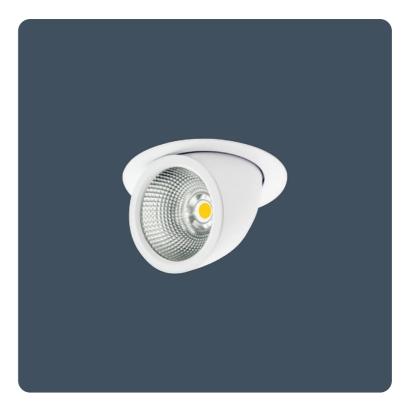

# Adjustable recessed accent spotlight luminaires

Recessed accent spotlight offering 355° azimuth and 85° vertical adjustment. Fitted with CRI 90 LEDs with enhanced R9 value. Suitable for retail applications

Applications: office, retail, reception areas.

- 46° beam angle
- 355° azimuth adjustment
- 85° vertical adjustment
- Sprung suspension arms for rapid installation
- Supplied with remote gear unit fitted with 0.5 m lead
- Can be supplied pre-wired with a purpose made 1 m connection lead for plugging directly into the Smart Hub
- Fitted with CRI 90 LEDs with enhanced R9 value. Suitable for retail applications