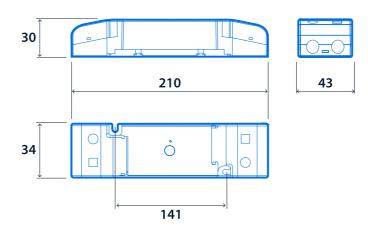

#### **Dimensions**

**Standard Remote Driver** 

Cut-out - Ø 176 Minimum ceiling void - 210

Information is correct as of 30 Jan 2025, however must not be interpreted as a guarantee of individual product performance and/or characteristics. We reserve the right to alter specifications and designs without prior notice.