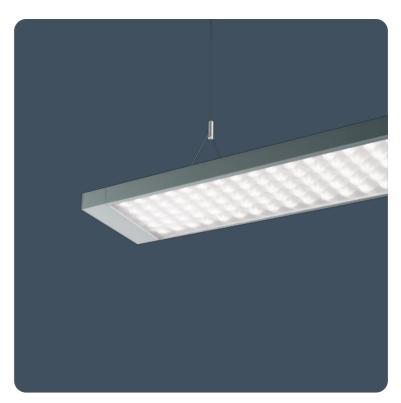

## Suspended direct/indirect LED luminaires

High performance LED. Available as individually suspended, end to end or continuous versions using infill sections and corner joints. Ultra-slim-line, with excellent uniform upward light performance. Supplied pre-wired and fully assembled, complete with suspensions, for rapid installation.

Infill sections are complete with interconnecting wiring and can contain spotlights or emergency SmartScan LED downlighters.

Applications: Offices, school, libraries.

- Direct/indirect illumination
- Individual or continuous mounting options
- Supplied fully assembled
- Supplied with easily adjustable wire suspensions