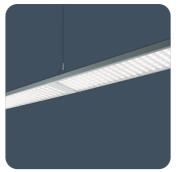

43.4 LL/CW





## **Specification**

Mounting Suspended IP rating IP20

Max presence detection height 8 m

## Lighting

Lumen output 4,015 lm - 6,485 lm Efficacy Up to 143.4 LL/CW

## **Emergency data**

Emergency lumen output 370 lm Emergency type Maintained

Emergency duration 3 hours Battery specification Nickel Metal Hydride (NiMH)

### **Power**

LED power 24 W - 42 W Circuit power 28 W - 48 W

# **Thorlux Light Line**



## **LED characteristics**

 CRI
 80+
 Colour temperature
 4000 K

Rated life (hours) 90 K - L80/B10

## Compliance

UKCA Yes CE Yes

Energy efficiency class This product contains a light source

of energy efficiency class A

## **Dimensions**

## **Light Line Individual**



### **Light Line Continuous**



## **Light Line Infill**



# **Thorlux Light Line**















## Click or scan here View Thorlux Light Line variants using our online filtering tool



Information is correct as of 30 Jan 2025, however must not be interpreted as a guarantee of individual product performance and/or characteristics. We reserve the right to alter specifications and designs without prior notice.