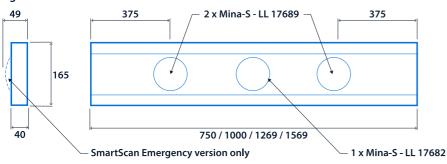

ed light circuit



IP20 Up to 143.4 LL/CW





## **Specification**

Mounting Suspended IP rating IP20

Max presence detection height 8 m

## Lighting

Lumen output 4,015 lm - 6,485 lm Efficacy Up to 143.4 LL/CW

## **Emergency data**

Emergency lumen output 370 lm Emergency type Maintained

Emergency duration 3 hours Battery specification Nickel Metal Hydride (NiMH)

### **Power**

LED power 24 W - 42 W Circuit power 28 W - 48 W

# **Thorlux Light Line**



## **LED characteristics**

 CRI
 80+
 Colour temperature
 4000 K

Rated life (hours) 90 K - L80/B10

## Compliance

UKCA Yes CE Yes

Energy efficiency class This product contains a light source

of energy efficiency class A

## **Dimensions**

## **Light Line Individual**



### **Light Line Continuous**



## **Light Line Infill**



# **Thorlux Light Line**















## Click or scan here View Thorlux Light Line variants using our online filtering tool



Information is correct as of 30 Jan 2025, however must not be interpreted as a guarantee of individual product performance and/or characteristics. We reserve the right to alter specifications and designs without prior notice.