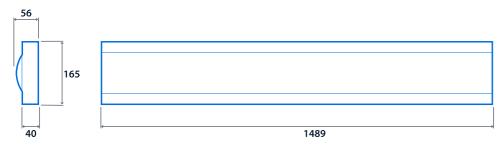

re connected to each 10A fused light circuit



IP20 Up to 143.4 LL/CW





## **Specification**

Mounting Suspended IP rating IP20

Max presence detection height 8 m

## Lighting

Lumen output 4,015 lm - 6,485 lm Efficacy Up to 143.4 LL/CW

## **Emergency data**

Emergency lumen output 370 lm Emergency type Maintained

Emergency duration 3 hours Battery specification Nickel Metal Hydride (NiMH)

### **Power**

LED power 24 W - 42 W Circuit power 28 W - 48 W

# **Thorlux Light Line**



## **LED characteristics**

 CRI
 80+
 Colour temperature
 4000 K

Rated life (hours) 90 K - L80/B10

## Compliance

UKCA Yes CE Yes

Energy efficiency class This product contains a light source

of energy efficiency class A

## **Dimensions**

## **Light Line Individual**



### **Light Line Continuous**



## **Light Line Infill**



# **Thorlux Light Line**















## Click or scan here View Thorlux Light Line variants using our online filtering tool



Information is correct as of 30 Jan 2025, however must not be interpreted as a guarantee of individual product performance and/or characteristics. We reserve the right to alter specifications and designs without prior notice.