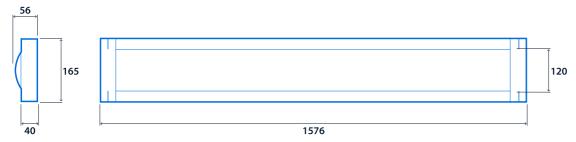

ight Line Continuous luminaires are connected to each 10A fused light circuit



IP20 Up to 143.4 LL/CW





## **Specification**

Mounting Suspended IP rating IP20

Max presence detection height 8 m

## Lighting

Lumen output 4,015 lm - 6,485 lm Efficacy Up to 143.4 LL/CW

## **Emergency data**

Emergency lumen output 370 lm Emergency type Maintained

Emergency duration 3 hours Battery specification Nickel Metal Hydride (NiMH)

### **Power**

LED power 24 W - 42 W Circuit power 28 W - 48 W

# **Thorlux Light Line**



## **LED characteristics**

 CRI
 80+
 Colour temperature
 4000 K

Rated life (hours) 90 K - L80/B10

## Compliance

UKCA Yes CE Yes

Energy efficiency class This product contains a light source

of energy efficiency class A

## **Dimensions**

## **Light Line Individual**



### **Light Line Continuous**



## **Light Line Infill**



# **Thorlux Light Line**















## Click or scan here View Thorlux Light Line variants using our online filtering tool



Information is correct as of 30 Jan 2025, however must not be interpreted as a guarantee of individual product performance and/or characteristics. We reserve the right to alter specifications and designs without prior notice.