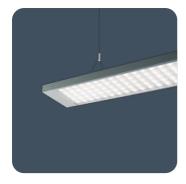

## Suspended direct/indirect LED luminaires

High performance LED. Available as individually suspended, end to end or continuous versions using infill sections and corner joints. Ultra-slim-line, with excellent uniform upward light performance. Supplied pre-wired and fully assembled, complete with suspensions, for rapid installation.

## **Light Line Individual**