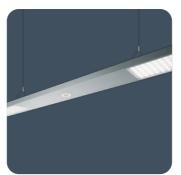

## **Light Line Infill**

Infill sections are complete with interconnecting wiring and can contain spotlights or emergency SmartScan LED downlighters.

Applications: Offices, school, libraries.

- Direct/indirect illumination
- Individual or continuous mounting options
- Supplied fully assembled
- Supplied with easily adjustable wire suspensions