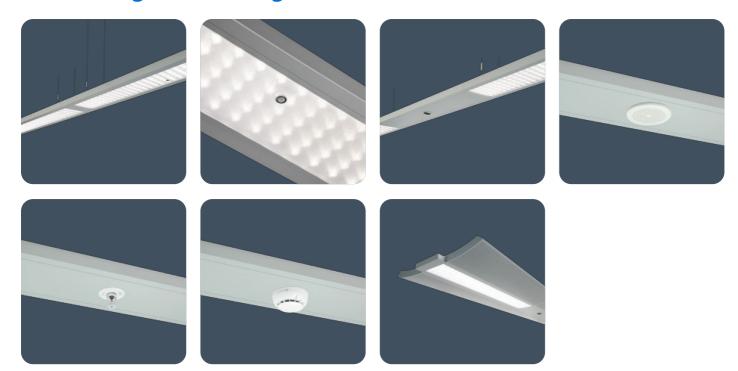

# Suspended direct/indirect LED luminaires with ancilliary cable channel

The Thorlux Light Line Integra is an extension to the extremely successful suspended direct/indirect Thorlux Light Line range.

The Integra, designed as an all-in-one lighting and cable trunking solution features one earth shielded cable channel either side of the luminaire allowing on site fitment of wiring for ancillary equipment such as integrated fire detection, public address systems and telecommunications/IT cabling.

The infill sections for the Integra range feature optional 8 W Mina-S LED spotlights.

Applications: Schools, offices.

- Direct/indirect illumination
- Continuously mounted using link kits
- Supplied fully assembled
- Supplied with easily adjustable wire suspensions
- Fitted with plug and socket connections

Notes: Acoustic attenuation wings are only suitable for use with systems using infill sections

IP20

Up to 143.4 LL/CW