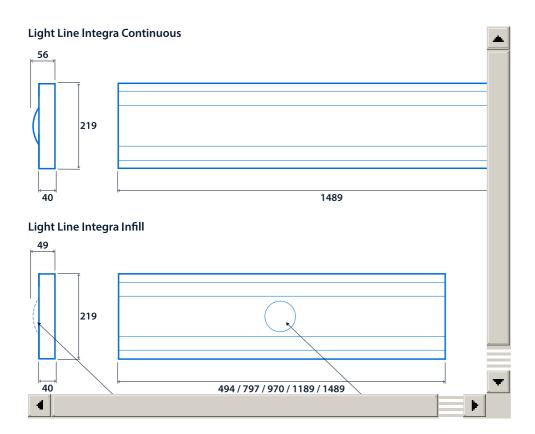

Notes: Acoustic attenuation wings are only suitable for use with systems using infill sections



IP20

Up to 143.4 LL/CW





### **Specification**

Mounting Suspended IP rating IP20

Max presence detection height 8 m

### Lighting

Lumen output 4,015 lm - 6,485 lm Efficacy Up to 143.4 LL/CW

### **Emergency data**

Emergency lumen output 370 lm Emergency type Maintained

Emergency duration 3 hours Battery specification Nickel Metal Hydride (NiMH)

#### **Power**

LED power 24 W - 42 W Circuit power 28 W - 48 W

# **Thorlux Light Line Integra**



### **LED characteristics**

CRI 80+ Colour temperature 4000 K

Rated life (hours) 90 K - L80/B10

### Compliance

UKCA Yes CE Yes

Energy efficiency class This product contains a light source

of energy efficiency class A

### **Dimensions**



# **Thorlux Light Line Integra**







Click or scan here View Thorlux Light Line Integra variants using our online filtering tool



Information is correct as of 30 Jan 2025, however must not be interpreted as a guarantee of individual product performance and/or characteristics. We reserve the right to alter specifications and designs without prior notice.