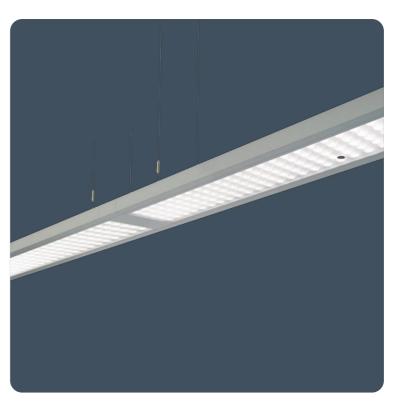

# Suspended direct/indirect LED luminaires with ancilliary cable channel

The Thorlux Light Line Integra is an extension to the extremely successful suspended direct/indirect Thorlux Light Line range.

The Integra, designed as an all-in-one lighting and cable trunking solution features one earth shielded cable channel either side of the luminaire allowing on site fitment of wiring for ancillary equipment such as integrated fire detection, public address systems and telecommunications/IT cabling.

The infill sections for the Integra range feature optional 8 W Mina-S LED spotlights.

Applications: Schools, offices.

- Direct/indirect illumination
- Continuously mounted using link kits
- Supplied fully assembled
- Supplied with easily adjustable wire suspensions
- Fitted with plug and socket connections