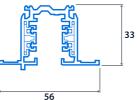

### **Dimensions**

3-Circuit Track

3-Circuit Track Recessed

**DALI 3-Circuit** 

**DALI 3-Circuit Recessed** 

**Cover Plate - Cross** (Recessed Feed)

Cover Plate - Straight (Recessed Feed)

Flexible Coupler

**Straight Coupler** 

Tee Feed/Coupler

**Angled Feed/Coupler** 

Cross feed

Feed

33

NOTE: Dimensions 3-Circuit/DALI 3-Circuit