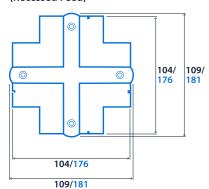

### **Dimensions**

3-Circuit Track

3-Circuit Track Recessed

**DALI 3-Circuit** 

**DALI 3-Circuit Recessed** 

**Cover Plate - Cross** (Recessed Feed)

Cover Plate - Straight (Recessed Feed)

Flexible Coupler

**Straight Coupler** 

Tee Feed/Coupler

**Angled Feed/Coupler** 

Cross feed

Feed

33

NOTE: Dimensions 3-Circuit/DALI 3-Circuit