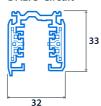

### **Dimensions**

3-Circuit Track

3-Circuit Track Recessed

**DALI 3-Circuit** 

**DALI 3-Circuit Recessed** 

**Cover Plate - Cross** (Recessed Feed)

Cover Plate - Straight (Recessed Feed)

Flexible Coupler

**Straight Coupler** 

Tee Feed/Coupler

**Angled Feed/Coupler** 

Cross feed

Feed

33

NOTE: Dimensions 3-Circuit/DALI 3-Circuit