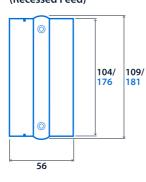

### **Dimensions**

3-Circuit Track

3-Circuit Track Recessed

**DALI 3-Circuit** 

**DALI 3-Circuit Recessed** 

**Cover Plate - Cross** (Recessed Feed)

Cover Plate - Straight (Recessed Feed)

Flexible Coupler

**Straight Coupler** 

Tee Feed/Coupler

**Angled Feed/Coupler** 

Cross feed

Feed

33

NOTE: Dimensions 3-Circuit/DALI 3-Circuit