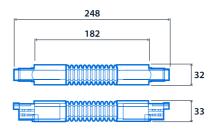

### **Dimensions**

3-Circuit Track

3-Circuit Track Recessed

**DALI 3-Circuit** 

**DALI 3-Circuit Recessed** 

**Cover Plate - Cross** (Recessed Feed)

Cover Plate - Straight (Recessed Feed)

Flexible Coupler

**Straight Coupler** 

Tee Feed/Coupler

**Angled Feed/Coupler** 

Cross feed

Feed

33

NOTE: Dimensions 3-Circuit/DALI 3-Circuit