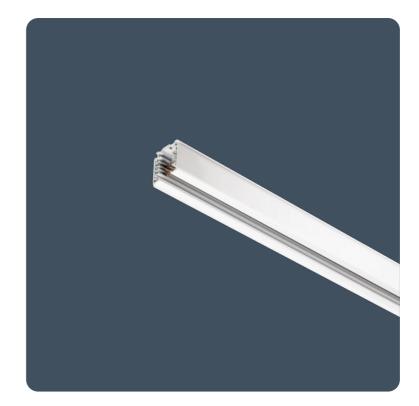

### **Track**

#### Universal lighting track system

Track lighting provides a way of installing spotlights into a space that is flexible to future changes, allowing spotlights to be added, removed or repositioned quickly without the need for any cabling. Attachments include the Pitch-M, Pitch-L and Pivitz.

- Recessed or surface mount versions
- 3-Circuit or DALI 3-circuit versions
- Modular connections for extending/joining track
- Track can be cut to size during installation if required. Bending tool is required
- Surface track can be suspended using optional wire suspension kit - see finishing components
- Maximum system current 16A
- Black and silver finishes available to special order (minimum order quantity applies)