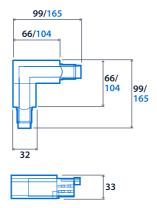

### **Dimensions**

3-Circuit Track

3-Circuit Track Recessed

**DALI 3-Circuit** 

**DALI 3-Circuit Recessed** 

**Cover Plate - Cross** (Recessed Feed)

Cover Plate - Straight (Recessed Feed)

Flexible Coupler

**Straight Coupler** 

Tee Feed/Coupler

**Angled Feed/Coupler** 

Cross feed

Feed

33

NOTE: Dimensions 3-Circuit/DALI 3-Circuit