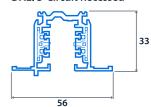

### **Dimensions**

3-Circuit Track

3-Circuit Track Recessed

**DALI 3-Circuit** 

**DALI 3-Circuit Recessed** 

**Cover Plate - Cross** (Recessed Feed)

Cover Plate - Straight (Recessed Feed)

Flexible Coupler

**Straight Coupler** 

Tee Feed/Coupler

**Angled Feed/Coupler** 

Cross feed

Feed

33

NOTE: Dimensions 3-Circuit/DALI 3-Circuit