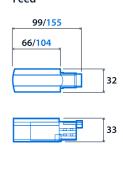

### **Dimensions**

3-Circuit Track

3-Circuit Track Recessed

**DALI 3-Circuit** 

**DALI 3-Circuit Recessed** 

**Cover Plate - Cross** (Recessed Feed)

Cover Plate - Straight (Recessed Feed)

Flexible Coupler

**Straight Coupler** 

Tee Feed/Coupler

**Angled Feed/Coupler** 

Cross feed

Feed

33

NOTE: Dimensions 3-Circuit/DALI 3-Circuit