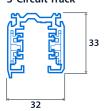

### **Dimensions**

3-Circuit Track

3-Circuit Track Recessed

**DALI 3-Circuit** 

**DALI 3-Circuit Recessed** 

**Cover Plate - Cross** (Recessed Feed)

Cover Plate - Straight (Recessed Feed)

Flexible Coupler

**Straight Coupler** 

Tee Feed/Coupler

**Angled Feed/Coupler** 

Cross feed

Feed

33

NOTE: Dimensions 3-Circuit/DALI 3-Circuit