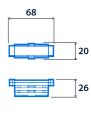

### **Dimensions**

3-Circuit Track

3-Circuit Track Recessed

**DALI 3-Circuit** 

**DALI 3-Circuit Recessed** 

**Cover Plate - Cross** (Recessed Feed)

Cover Plate - Straight (Recessed Feed)

Flexible Coupler

**Straight Coupler** 

Tee Feed/Coupler

**Angled Feed/Coupler** 

Cross feed

Feed

33

NOTE: Dimensions 3-Circuit/DALI 3-Circuit