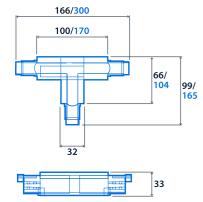

### **Dimensions**

3-Circuit Track

3-Circuit Track Recessed

**DALI 3-Circuit** 

**DALI 3-Circuit Recessed** 

**Cover Plate - Cross** (Recessed Feed)

Cover Plate - Straight (Recessed Feed)

Flexible Coupler

**Straight Coupler** 

Tee Feed/Coupler

**Angled Feed/Coupler** 

Cross feed

Feed

33

NOTE: Dimensions 3-Circuit/DALI 3-Circuit