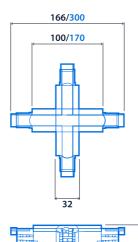

### **Dimensions**

3-Circuit Track

3-Circuit Track Recessed

**DALI 3-Circuit** 

**DALI 3-Circuit Recessed** 

**Cover Plate - Cross** (Recessed Feed)

Cover Plate - Straight (Recessed Feed)

Flexible Coupler

**Straight Coupler** 

Tee Feed/Coupler

**Angled Feed/Coupler** 

Cross feed

Feed

33

NOTE: Dimensions 3-Circuit/DALI 3-Circuit