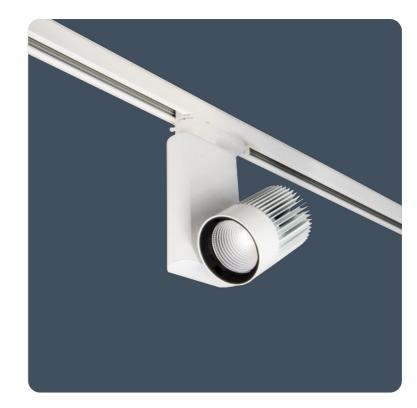

### Track mounted adjustable spotlights

Track mounted display luminaires with integral control gear.  $300^{\circ}$  azimuth and  $180^{\circ}$  vertical adjustment. 6 W, 14 W or 20 W –  $19^{\circ}$ ,  $30^{\circ}$  or  $38^{\circ}$  beam versions.

For use with the Track system.

Applications: office, retail, window displays, reception areas, museums, art galleries, historic buildings and churches.

- 19°, 30° and 38° beam angle versions
- 355° azimuth adjustment
- 180° vertical adjustment
- Designed for installation into 3-Circuit or DALI 3-Circuit track
- Fitted with CRI 90 LEDs with enhanced R9 value. Suitable for retail applications