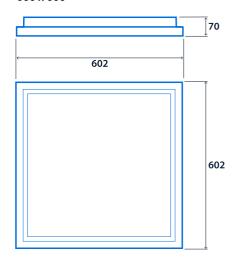

## **Specification**

Mounting Surface IP rating IP40

Impact rating IK08 Nominal size 600 x 600 mm

1200 x 300 mm

Max presence detection height 8 m

## **Dimensions**