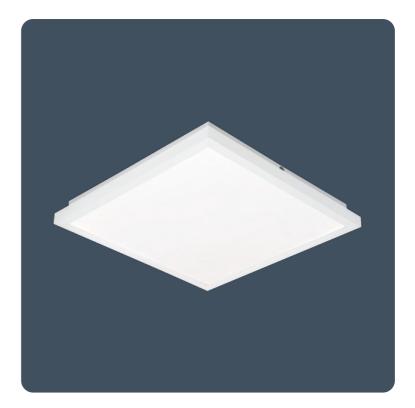

## **Radiance Surface**

### Surface LED edge-lit luminaires

The Thorlux Radiance is a UK designed and manufactured LED edgelit panel built to a high specification. It uses fire retardant exposed parts and the control gear is housed in a metallic enclosure securely fixed to the rear of the luminaire. Several power choices are complemented with emergency derivatives and SmartScan energy saving versions.

Notes: High colour rendering CRI 90+ versions available to special order

IP40

IK08

Up to 133.2 LL/CW

**Opal diffuser** 