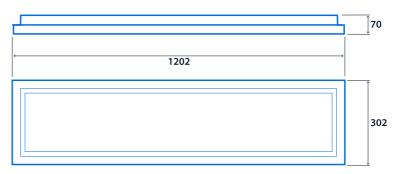

## **Specification**

Mounting Surface IP rating IP40

Impact rating IK08 Nominal size 600 x 600 mm

1200 x 300 mm

Max presence detection height 8 m

## **Dimensions**

#### 1200 x 300