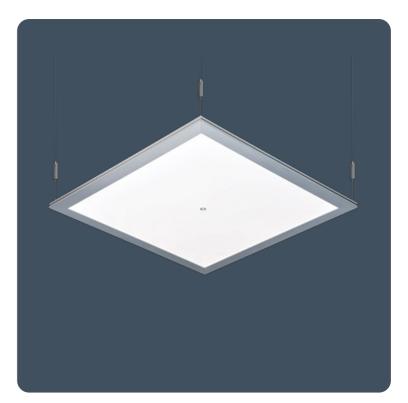

## **Radiance Suspended**

### Suspended LED edge-lit luminaires

The Thorlux Radiance is a UK designed and manufactured LED edgelit panel built to a high specification. It uses fire retardant exposed parts and the control gear is housed in a metallic enclosure securely fixed to the rear of the luminaire. Several power choices are complemented with emergency derivatives and SmartScan energy saving versions.

Applications: offices, schools, retail.

- Opal polycarbonate TP(a) fire-retardant diffuser
- Edge-lit diffuser technology eliminates visible LEDs
- Supplied with easily adjustable wire suspensions (maximum suspension distance 3 m)
- SmartScan wireless technology removes the need for control cabling. Ideal for retro-fit