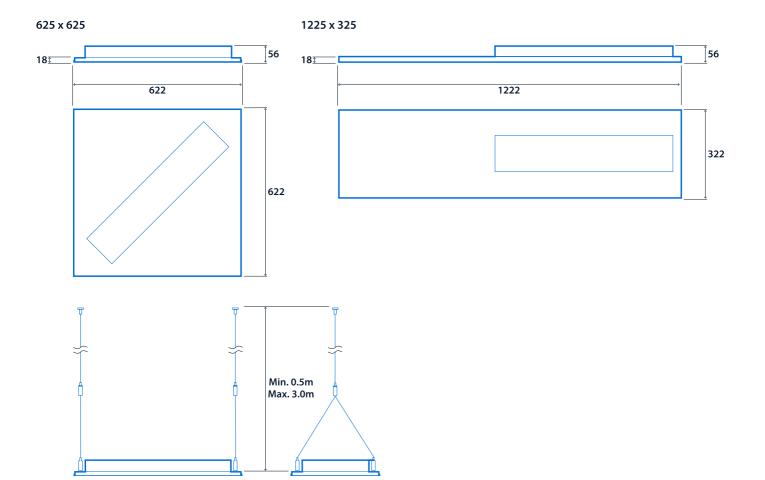

### **Dimensions**

### **Specification**

Mounting Suspended IP rating IP20

Impact rating IK08 Nominal size 600 x 600 mm

1200 x 300 mm

Max presence detection height 8 m