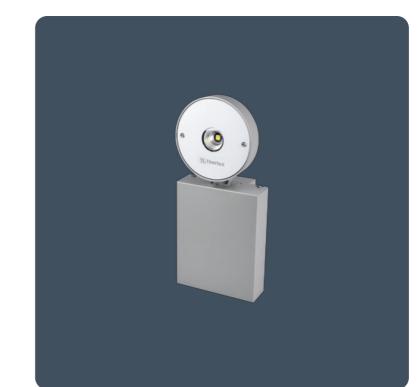

## **Uni-Spot**

# Adjustable emergency 2 W LED spotlights for open areas

IP40 adjustable emergency 2 W LED spotlights for open areas. Toughened glass lamp cover.

Applications: Ideally suited for use in areas where more conventional methods of emergency lighting are not practical.

- Three hour, maintained emergency operation
- Available with narrow (29°) or wide (63°) beam
- Adjustable lamp head
- Suitable for wall or ceiling mounting
- Simple to install, full status reporting SmartScan wireless communication versions