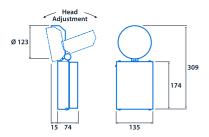

|
|------------------------|---------|-----------------------|--------------------------------------------------------------------------------|
| Emergency data         |         |                       |                                                                                |
| Emergency lumen output | 260 lm  | Emergency type        | Maintained (wire link may be<br>removed to enable non-maintained<br>operation) |
| Emergency duration     | 3 hours | Battery specification | Nickel Metal Hydride (NiMH)                                                    |
| Power                  |         |                       |                                                                                |

LED power 2 W Circuit power 2 W

### Dimensions



1

## **Uni-Spot**





Information is correct as of 03 Dec 2024, however must not be interpreted as a guarantee of individual product performance and/or characteristics. We reserve the right to alter specifications and designs without prior notice.